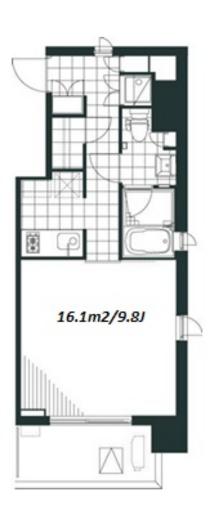

Transaction Type: Intermediate Agent Fee: 1 month + tax

Website: www.houserep-tokyo.com

| Lease Conditions     |                                                                                                                                                                                                                                                     |                          |         |
|----------------------|-----------------------------------------------------------------------------------------------------------------------------------------------------------------------------------------------------------------------------------------------------|--------------------------|---------|
| LAYOUT               | Studio                                                                                                                                                                                                                                              |                          |         |
| SIZE                 | 33.7 m <sup>2</sup> /362.74 ft <sup>2</sup>                                                                                                                                                                                                         |                          |         |
| RENT                 | JPY 115,000 / month                                                                                                                                                                                                                                 |                          |         |
| Management Fee       | JPY7,000/month                                                                                                                                                                                                                                      |                          |         |
| Deposit              | 2 months                                                                                                                                                                                                                                            | Key Money                | 1 month |
| Lease Term           | Standard lease for 24 months                                                                                                                                                                                                                        |                          |         |
| Available            | End, Mar, 2024                                                                                                                                                                                                                                      |                          |         |
| Renewal Fee          | 1 month                                                                                                                                                                                                                                             |                          |         |
| Agent Fee            | 1 month + tax                                                                                                                                                                                                                                       |                          |         |
| Other Info           | Key Replacement Fee : JPY20,000 Tax not included / Guarantor Company : TBC / Auto lock / Air-Con / Separated Toilet / Balcony / Internet Included / Penalty Fee for Early Cancellation / Flooring / Floor Heating / Washer / Dryer / Bathroom dryer |                          |         |
| Building Information |                                                                                                                                                                                                                                                     |                          |         |
| Completion           | Feb, 2008                                                                                                                                                                                                                                           | Earthquake<br>Resistance | New     |
| Structure            | RC, 12 story                                                                                                                                                                                                                                        |                          |         |
| Car Parking          | -                                                                                                                                                                                                                                                   |                          |         |
| Bicycle Parking      | ( Included )                                                                                                                                                                                                                                        |                          |         |
| Music<br>Instrument  | -                                                                                                                                                                                                                                                   | Pet                      | N/A     |