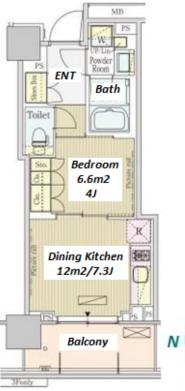

Transaction Type: Intermediate Agent Fee: 1 month + tax

Website: www.houserep-tokyo.com

| Lease Conditions      |                                                                                                                                                                                                               |                          |         |
|-----------------------|---------------------------------------------------------------------------------------------------------------------------------------------------------------------------------------------------------------|--------------------------|---------|
| LAYOUT                | 1 BR                                                                                                                                                                                                          |                          |         |
| SIZE                  | 31.2 m <sup>2</sup> /335.83 ft <sup>2</sup>                                                                                                                                                                   |                          |         |
| RENT                  | JPY 174,000 / month                                                                                                                                                                                           |                          |         |
| <b>Management Fee</b> | -                                                                                                                                                                                                             |                          |         |
| Deposit               | 2 months                                                                                                                                                                                                      | Key Money                | 1 month |
| Lease Term            | Standard lease for 24 months                                                                                                                                                                                  |                          |         |
| Available             | End, Mar, 2024                                                                                                                                                                                                |                          |         |
| Renewal Fee           | 1 month                                                                                                                                                                                                       |                          |         |
| Agent Fee             | 1 month + tax                                                                                                                                                                                                 |                          |         |
| Other Info            | Key Replacement Fee : JPY20,000 Tax not included / Guarantor Company : TBC / Auto lock / Air-Con / Separated Toilet / Balcony / Internet Included / Musical Instrument Negotiable / Flooring / Bathroom dryer |                          |         |
| Building Information  |                                                                                                                                                                                                               |                          |         |
| Completion            | Mar, 2015                                                                                                                                                                                                     | Earthquake<br>Resistance | New     |
| Structure             | RC, 12 story                                                                                                                                                                                                  |                          |         |
| Car Parking           | JPY44,000 + tax / month                                                                                                                                                                                       |                          |         |
| Bicycle Parking       | for 1 space ( Included )                                                                                                                                                                                      |                          |         |