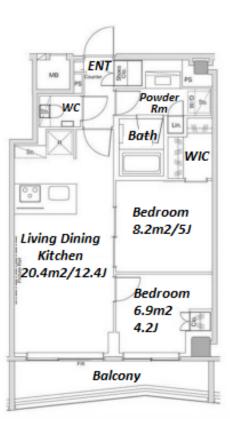

| SIZE           | 50.07 m²/538.94 ft²                                                                                                                                                                                                             |           |         |  |  |  |  |
|----------------|---------------------------------------------------------------------------------------------------------------------------------------------------------------------------------------------------------------------------------|-----------|---------|--|--|--|--|
| RENT           | JPY 345,000 / month                                                                                                                                                                                                             |           |         |  |  |  |  |
| Aanagement Fee | JPY20,000/month                                                                                                                                                                                                                 |           |         |  |  |  |  |
| Deposit        | 2 months                                                                                                                                                                                                                        | Key Money | 1 month |  |  |  |  |
| Lease Term     | Standard lease for 24 months                                                                                                                                                                                                    |           |         |  |  |  |  |
| Available      | Now                                                                                                                                                                                                                             |           |         |  |  |  |  |
| Renewal Fee    | 1 month                                                                                                                                                                                                                         |           |         |  |  |  |  |
| Agent Fee      | 1 month + tax                                                                                                                                                                                                                   |           |         |  |  |  |  |
| Other Info     | Key Replacement Fee : JPY20,000 Tax not<br>included / Guarantor Company : TBC / Auto lock /<br>Air-Con / Separated Toilet / Balcony / Internet<br>Included / Musical Instrument Negotiable / Flooring<br>/ Bathroom dryer / WIC |           |         |  |  |  |  |
|                |                                                                                                                                                                                                                                 |           |         |  |  |  |  |

Remarks

Lease Conditions

LAYOUT

2 BR