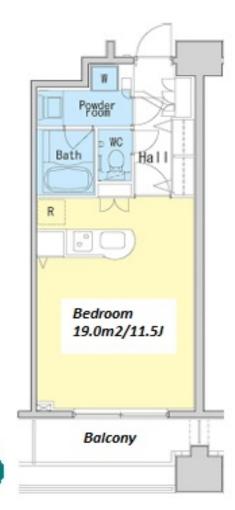

\*The actual Layout & Size may differ slightly from this floor plans & pictures.

 $\label{eq:Transaction} Transaction \ Type: Intermediate \\ Agent \ Fee: 1 \ month + tax$ 

Website: www.houserep-tokyo.com

| Lease Conditions       |                                                                                                                                                                                                                                                   |                          |     |
|------------------------|---------------------------------------------------------------------------------------------------------------------------------------------------------------------------------------------------------------------------------------------------|--------------------------|-----|
| LAYOUT                 | Studio                                                                                                                                                                                                                                            |                          |     |
| SIZE                   | 33.65 m <sup>2</sup> /362.2 ft <sup>2</sup>                                                                                                                                                                                                       |                          |     |
| RENT                   | JPY 168,000 / month                                                                                                                                                                                                                               |                          |     |
| <b>Management Fee</b>  | JPY10,000/month                                                                                                                                                                                                                                   |                          |     |
| Deposit                | 2 months                                                                                                                                                                                                                                          | Key Money                | -   |
| Lease Term             | Standard lease for 24 months                                                                                                                                                                                                                      |                          |     |
| Available              | Now                                                                                                                                                                                                                                               |                          |     |
| Renewal Fee            | 1 month                                                                                                                                                                                                                                           |                          |     |
| Agent Fee              | 1 month + tax                                                                                                                                                                                                                                     |                          |     |
| Other Info             | Key Replacement Fee: JPY18,000 Tax not included / Guarantor Company: TBC / No Key Money / Auto lock / Renovated / Air-Con / Separated Toilet / Balcony / Internet (Extra Charge) / Penalty Fee for Early Cancellation / Flooring / Bathroom dryer |                          |     |
| Building Information   |                                                                                                                                                                                                                                                   |                          |     |
| Completion             | Jul, 2004                                                                                                                                                                                                                                         | Earthquake<br>Resistance | New |
| Structure              | SRC, 14 story                                                                                                                                                                                                                                     |                          |     |
| Car Parking            | N/A                                                                                                                                                                                                                                               |                          |     |
| <b>Bicycle Parking</b> | TBC                                                                                                                                                                                                                                               |                          |     |
| Music<br>Instrument    | -                                                                                                                                                                                                                                                 | Pet                      | N/A |
| Facilities             | Motorcycle Parking (TBC) / Gym (( Included )) /<br>Within 20 min walk to Roppongi / Delivery box /<br>Elevator                                                                                                                                    |                          |     |