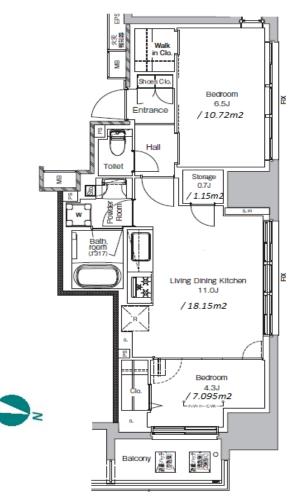

Transaction Type : Intermediate

Agent Fee : 1 month + tax

Website : www.houserep-tokyo.com

| Lease Conditions       |                                                                                                                                                                                        |                          |     |  |  |  |  |
|------------------------|----------------------------------------------------------------------------------------------------------------------------------------------------------------------------------------|--------------------------|-----|--|--|--|--|
| LAYOUT                 | 2 BR                                                                                                                                                                                   |                          |     |  |  |  |  |
| SIZE                   | 53.23 m²/572.96 ft²                                                                                                                                                                    |                          |     |  |  |  |  |
| RENT                   | JPY 208,000 / month                                                                                                                                                                    |                          |     |  |  |  |  |
| Management Fee         | JPY15,000/month                                                                                                                                                                        |                          |     |  |  |  |  |
| Deposit                | 1 month                                                                                                                                                                                | Key Money                | -   |  |  |  |  |
| Lease Term             | Standard lease for 24 months                                                                                                                                                           |                          |     |  |  |  |  |
| Available              | Mid, Mar, 2024                                                                                                                                                                         |                          |     |  |  |  |  |
| Renewal Fee            | 1 month                                                                                                                                                                                |                          |     |  |  |  |  |
| Agent Fee              | 1 month + tax                                                                                                                                                                          |                          |     |  |  |  |  |
| Other Info             | Guarantor Company : TBC / No Key Money / Auto<br>lock / Air-Con / Separated Toilet / Balcony /<br>Internet (Extra Charge) / CS/CATV / Flooring /<br>Bathroom dryer / WIC / Corner Unit |                          |     |  |  |  |  |
| Building Information   |                                                                                                                                                                                        |                          |     |  |  |  |  |
| Completion             | Mar, 2024                                                                                                                                                                              | Earthquake<br>Resistance | New |  |  |  |  |
| Structure              | RC, 10 story                                                                                                                                                                           |                          |     |  |  |  |  |
| Car Parking            | TBC                                                                                                                                                                                    |                          |     |  |  |  |  |
| <b>Bievele Parking</b> | TBC                                                                                                                                                                                    |                          |     |  |  |  |  |