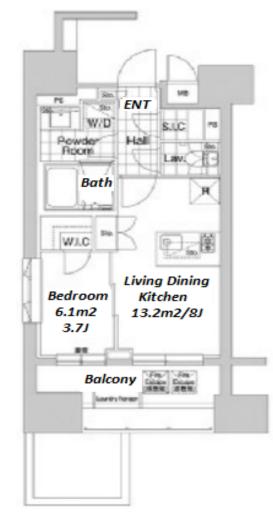

\*The actual Layout & Size may differ slightly from this floor plans & pictures.

Transaction Type : Intermediate Agent Fee : 1 month + tax

Website : www.houserep-tokyo.com

| Lease Conditions     |                                                                                                                                                                                                              |  |  |  |  |
|----------------------|--------------------------------------------------------------------------------------------------------------------------------------------------------------------------------------------------------------|--|--|--|--|
| LAYOUT               | 1 BR                                                                                                                                                                                                         |  |  |  |  |
| SIZE                 | 33.49 m <sup>2</sup> /360.48 ft <sup>2</sup>                                                                                                                                                                 |  |  |  |  |
| RENT                 | JPY 203,000 / month                                                                                                                                                                                          |  |  |  |  |
| Management Fee       | -                                                                                                                                                                                                            |  |  |  |  |
| Deposit              | 1 month Key Money 1 month                                                                                                                                                                                    |  |  |  |  |
| Lease Term           | Standard lease for 24 months                                                                                                                                                                                 |  |  |  |  |
| Available            | Now                                                                                                                                                                                                          |  |  |  |  |
| <b>Renewal Fee</b>   | 1 month                                                                                                                                                                                                      |  |  |  |  |
| Agent Fee            | 1 month + tax                                                                                                                                                                                                |  |  |  |  |
| Other Info           | Key Replacement Fee : JPY30,000 Tax not<br>included / Guarantor Company : TBC / Auto lock /<br>Air-Con / Separated Toilet / Balcony / Internet<br>Included / Flooring / Floor Heating / WIC / Corner<br>Unit |  |  |  |  |
| Building Information |                                                                                                                                                                                                              |  |  |  |  |
| Completion           | Feb, 2016 Earthquake<br>Resistance New                                                                                                                                                                       |  |  |  |  |
| Structure            | RC, 14 story                                                                                                                                                                                                 |  |  |  |  |
| Car Parking          | N/A                                                                                                                                                                                                          |  |  |  |  |
| Bicycle Parking      | for 1 space JPY150 ~ 300 + tax / month                                                                                                                                                                       |  |  |  |  |
| Music<br>Instrument  | - Pet N/A                                                                                                                                                                                                    |  |  |  |  |
| Facilities           | Motorcycle Parking (TBC) / Within 20 min walk to<br>Roppongi / Within 20 min to Roppongi by train /<br>Near Large Parks / Delivery box / Elevator                                                            |  |  |  |  |
|                      | Near Large Parks / Delivery box / Elevator                                                                                                                                                                   |  |  |  |  |
| Remarks              | Near Large Parks / Delivery box / Elevator                                                                                                                                                                   |  |  |  |  |