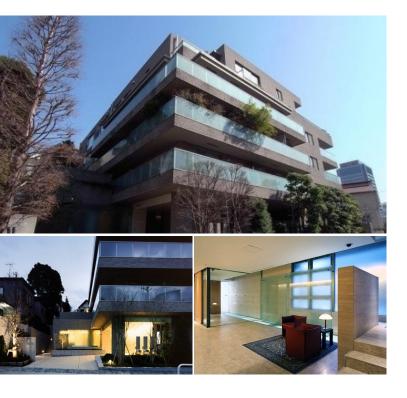

|                  | FOR RENT                                  | Property ID No. :152835 |          |      |        | HOUSEREP TOKYO INC. Website : www.houserep-tokyo.com |  |  |
|------------------|-------------------------------------------|-------------------------|----------|------|--------|------------------------------------------------------|--|--|
| Property<br>Name | PARK HOUSE SHIMAZUYAMA                    |                         | Unit No. | ТҮРЕ |        | Takanawadai Station on Toei Asakusa Line (5 min)     |  |  |
|                  |                                           |                         | 201      | Apt. | Access | Shinagawa Station on JR Yamanote Line (10 min)       |  |  |
| Address          | 6-1-8, Kitashinagawa, Shinagawa-Ku, Tokyo |                         |          |      |        | Shinagawa Station on Keikyu Line (10 min)            |  |  |

## High Quality / Luxury Apt. in Takanawa / Shinagawa

HOUSEREP TOKYO INC.

#301, 1-4-15, Hiroo, Shibuya-ku, Tokyo 150-0012, Japan

inquiry@houserep-tokyo.com

ハウスレップ トーキョー 株式会社

+81 (0)3 6427 5860

| The actual Layout & Size | may differ slightly from | m this floor plans & pictures. |
|--------------------------|--------------------------|--------------------------------|
|--------------------------|--------------------------|--------------------------------|

Transaction Type : Intermediate Agent Fee : 1 month + tax

Website : www.houserep-tokyo.com

| Lease Conditions                                                                 |                                                                                   |                                        |         |  |  |  |
|----------------------------------------------------------------------------------|-----------------------------------------------------------------------------------|----------------------------------------|---------|--|--|--|
| LAYOUT                                                                           | 3 BR                                                                              |                                        |         |  |  |  |
| SIZE                                                                             | 163.86 m²/1763.77 ft²                                                             |                                        |         |  |  |  |
| RENT                                                                             | JPY 850,000 / month                                                               |                                        |         |  |  |  |
| Management Fee                                                                   | -                                                                                 |                                        |         |  |  |  |
| Deposit                                                                          | 2 months                                                                          | Key Money                              | 1 month |  |  |  |
| Lease Term                                                                       | Fixed term lease for 48 months                                                    |                                        |         |  |  |  |
| Available                                                                        | Negotiable                                                                        |                                        |         |  |  |  |
| Renewal Fee                                                                      | -                                                                                 |                                        |         |  |  |  |
| Agent Fee                                                                        | 1 month + tax                                                                     |                                        |         |  |  |  |
| Other Info                                                                       | Auto lock / Air-Con / Separated Toilet / Balcony /<br>Washer / Dryer / Dishwasher |                                        |         |  |  |  |
|                                                                                  |                                                                                   |                                        |         |  |  |  |
| Building Information                                                             | n                                                                                 |                                        |         |  |  |  |
| Building Information                                                             | n<br>Dec, 2002                                                                    | Earthquake<br>Resistance               | New     |  |  |  |
|                                                                                  |                                                                                   |                                        | New     |  |  |  |
| Completion                                                                       | Dec, 2002<br>RC, 7 story                                                          |                                        |         |  |  |  |
| Completion<br>Structure                                                          | Dec, 2002<br>RC, 7 story                                                          | Resistance                             |         |  |  |  |
| Completion<br>Structure<br>Car Parking                                           | Dec, 2002<br>RC, 7 story<br>for 1 space JPY                                       | Resistance                             |         |  |  |  |
| Completion<br>Structure<br>Car Parking<br>Bicycle Parking<br>Music               | Dec, 2002<br>RC, 7 story<br>for 1 space JPY:<br>N/A<br>-                          | <b>Resistance</b><br>35,000 + tax / mo | nth     |  |  |  |
| Completion<br>Structure<br>Car Parking<br>Bicycle Parking<br>Music<br>Instrument | Dec, 2002<br>RC, 7 story<br>for 1 space JPY:<br>N/A<br>-                          | Resistance<br>35,000 + tax / mo<br>Pet | nth     |  |  |  |