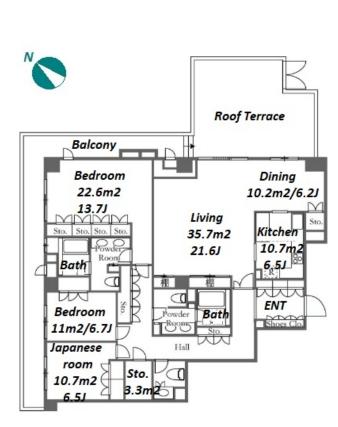

## High Quality / Luxury Apt. in Takanawa / Shinagawa

HOUSEREP TOKYO INC.

#301, 1-4-15, Hiroo, Shibuya-ku, Tokyo 150-0012, Japan

inquiry@houserep-tokyo.com

ハウスレップ トーキョー 株式会社

+81 (0)3 6427 5860

| The actual Layout & Size | may differ slightly from | m this floor plans & pictures. |
|--------------------------|--------------------------|--------------------------------|
|--------------------------|--------------------------|--------------------------------|

Transaction Type : Intermediate Agent Fee : 1 month + tax

Website : www.houserep-tokyo.com

| Lease Conditions                                                                 |                                                                                   |                                        |         |  |  |  |
|----------------------------------------------------------------------------------|-----------------------------------------------------------------------------------|----------------------------------------|---------|--|--|--|
| LAYOUT                                                                           | 3 BR                                                                              |                                        |         |  |  |  |
| SIZE                                                                             | 163.86 m²/1763.77 ft²                                                             |                                        |         |  |  |  |
| RENT                                                                             | JPY 850,000 / month                                                               |                                        |         |  |  |  |
| Management Fee                                                                   | -                                                                                 |                                        |         |  |  |  |
| Deposit                                                                          | 2 months                                                                          | Key Money                              | 1 month |  |  |  |
| Lease Term                                                                       | Fixed term lease for 48 months                                                    |                                        |         |  |  |  |
| Available                                                                        | Negotiable                                                                        |                                        |         |  |  |  |
| Renewal Fee                                                                      | -                                                                                 |                                        |         |  |  |  |
| Agent Fee                                                                        | 1 month + tax                                                                     |                                        |         |  |  |  |
| Other Info                                                                       | Auto lock / Air-Con / Separated Toilet / Balcony /<br>Washer / Dryer / Dishwasher |                                        |         |  |  |  |
|                                                                                  |                                                                                   |                                        |         |  |  |  |
| Building Information                                                             | n                                                                                 |                                        |         |  |  |  |
| Building Information                                                             | n<br>Dec, 2002                                                                    | Earthquake<br>Resistance               | New     |  |  |  |
|                                                                                  |                                                                                   |                                        | New     |  |  |  |
| Completion                                                                       | Dec, 2002<br>RC, 7 story                                                          |                                        |         |  |  |  |
| Completion<br>Structure                                                          | Dec, 2002<br>RC, 7 story                                                          | Resistance                             |         |  |  |  |
| Completion<br>Structure<br>Car Parking                                           | Dec, 2002<br>RC, 7 story<br>for 1 space JPY                                       | Resistance                             |         |  |  |  |
| Completion<br>Structure<br>Car Parking<br>Bicycle Parking<br>Music               | Dec, 2002<br>RC, 7 story<br>for 1 space JPY:<br>N/A<br>-                          | <b>Resistance</b><br>35,000 + tax / mo | nth     |  |  |  |
| Completion<br>Structure<br>Car Parking<br>Bicycle Parking<br>Music<br>Instrument | Dec, 2002<br>RC, 7 story<br>for 1 space JPY:<br>N/A<br>-                          | Resistance<br>35,000 + tax / mo<br>Pet | nth     |  |  |  |