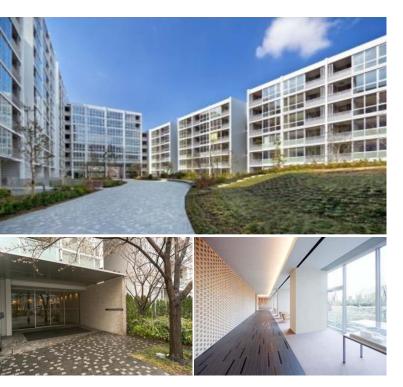

## Low Rise Apt. at Complex Bldgs. w/ Facilities, near "Seijo"

\*The actual Layout & Size may differ slightly from this floor plans & pictures

HouseRep Tokyo Inc. ハウスレップトーキョー株式会社

#301, 1-4-15, Hiroo, Shibuya-ku, Tokyo 150-0012, Japan +81 (0)3 6427 5860 inquiry@houserep-tokyo.com  $\label{eq:Transaction Type : Intermediate} Agent Fee: 1 month + tax$ 

Website: www.houserep-tokyo.com

| •                    |                                                                                                                                                                                                                      |                          |          |
|----------------------|----------------------------------------------------------------------------------------------------------------------------------------------------------------------------------------------------------------------|--------------------------|----------|
| Lease Conditions     |                                                                                                                                                                                                                      |                          |          |
| LAYOUT               | 3 BR                                                                                                                                                                                                                 |                          |          |
| SIZE                 | 77.49 m²/834.09 ft²                                                                                                                                                                                                  |                          |          |
| RENT                 | JPY 285,000 / month                                                                                                                                                                                                  |                          |          |
| Management Fee       | JPY20,000/month                                                                                                                                                                                                      |                          |          |
| Deposit              | 2 months                                                                                                                                                                                                             | Key Money                | 2 months |
| Lease Term           | Standard lease for 24 months                                                                                                                                                                                         |                          |          |
| Available            | Early, May, 2024                                                                                                                                                                                                     |                          |          |
| Renewal Fee          | 1 month                                                                                                                                                                                                              |                          |          |
| Agent Fee            | 1 month + tax                                                                                                                                                                                                        |                          |          |
| Other Info           | Key Replacement Fee: JPY20,000 Tax not included / Guarantor Company: TBC / Auto lock / Air-Con / Separated Toilet / Balcony / Musical Instrument Negotiable / Flooring / Floor Heating / Dishwasher / Bathroom dryer |                          |          |
| Building Information |                                                                                                                                                                                                                      |                          |          |
| Completion           | Feb, 2008                                                                                                                                                                                                            | Earthquake<br>Resistance | New      |
| Structure            | RC, 10 story                                                                                                                                                                                                         |                          |          |
| Car Parking          | TBC                                                                                                                                                                                                                  |                          |          |
| Bicycle Parking      | for 1 space ( Included )                                                                                                                                                                                             |                          |          |
| Music<br>Instrument  | Negotiable                                                                                                                                                                                                           | Pet                      | Allowed  |
| Facilities           | Motorcycle Parking (JPY8,000 + tax / month) / Gym (( Included )) / Near Large Parks / Front desk / Janitor / Delivery box / Elevator                                                                                 |                          |          |