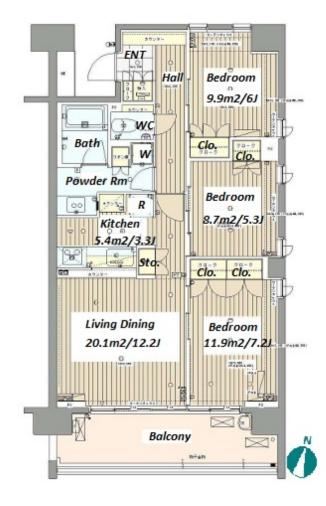

Website: www.houserep-tokyo.com

| •                    |                                                                                                                                                                                                                      |                          |          |
|----------------------|----------------------------------------------------------------------------------------------------------------------------------------------------------------------------------------------------------------------|--------------------------|----------|
| Lease Conditions     |                                                                                                                                                                                                                      |                          |          |
| LAYOUT               | 3 BR                                                                                                                                                                                                                 |                          |          |
| SIZE                 | 77.49 m²/834.09 ft²                                                                                                                                                                                                  |                          |          |
| RENT                 | JPY 285,000 / month                                                                                                                                                                                                  |                          |          |
| Management Fee       | JPY20,000/month                                                                                                                                                                                                      |                          |          |
| Deposit              | 2 months                                                                                                                                                                                                             | Key Money                | 2 months |
| Lease Term           | Standard lease for 24 months                                                                                                                                                                                         |                          |          |
| Available            | Early, May, 2024                                                                                                                                                                                                     |                          |          |
| Renewal Fee          | 1 month                                                                                                                                                                                                              |                          |          |
| Agent Fee            | 1 month + tax                                                                                                                                                                                                        |                          |          |
| Other Info           | Key Replacement Fee: JPY20,000 Tax not included / Guarantor Company: TBC / Auto lock / Air-Con / Separated Toilet / Balcony / Musical Instrument Negotiable / Flooring / Floor Heating / Dishwasher / Bathroom dryer |                          |          |
| Building Information |                                                                                                                                                                                                                      |                          |          |
| Completion           | Feb, 2008                                                                                                                                                                                                            | Earthquake<br>Resistance | New      |
| Structure            | RC, 10 story                                                                                                                                                                                                         |                          |          |
| Car Parking          | TBC                                                                                                                                                                                                                  |                          |          |
| Bicycle Parking      | for 1 space ( Included )                                                                                                                                                                                             |                          |          |
| Music<br>Instrument  | Negotiable                                                                                                                                                                                                           | Pet                      | Allowed  |
| Facilities           | Motorcycle Parking (JPY8,000 + tax / month) / Gym (( Included )) / Near Large Parks / Front desk / Janitor / Delivery box / Elevator                                                                                 |                          |          |