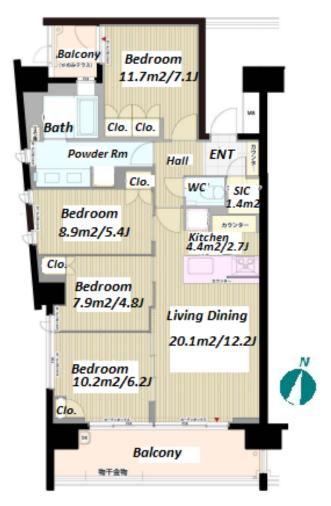

 $\label{eq:Transaction} Type: Intermediate \\ Agent Fee: 1 month + tax$ 

Website: www.houserep-tokyo.com

| Lease Conditions      |                                                                                                                                                                                                                      |                          |          |
|-----------------------|----------------------------------------------------------------------------------------------------------------------------------------------------------------------------------------------------------------------|--------------------------|----------|
| LAYOUT                | 4 BR                                                                                                                                                                                                                 |                          |          |
| SIZE                  | 87.32 m <sup>2</sup> /939.9 ft <sup>2</sup>                                                                                                                                                                          |                          |          |
| RENT                  | JPY 320,000 / month                                                                                                                                                                                                  |                          |          |
| <b>Management Fee</b> | JPY20,000/month                                                                                                                                                                                                      |                          |          |
| Deposit               | 2 months                                                                                                                                                                                                             | Key Money                | 2 months |
| Lease Term            | Standard lease for 24 months                                                                                                                                                                                         |                          |          |
| Available             | Early, Jun, 2024                                                                                                                                                                                                     |                          |          |
| Renewal Fee           | 1 month                                                                                                                                                                                                              |                          |          |
| Agent Fee             | 1 month + tax                                                                                                                                                                                                        |                          |          |
| Other Info            | Key Replacement Fee: JPY20,000 Tax not included / Guarantor Company: TBC / Auto lock / Air-Con / Separated Toilet / Balcony / Musical Instrument Negotiable / Flooring / Floor Heating / Dishwasher / Bathroom dryer |                          |          |
| Building Information  |                                                                                                                                                                                                                      |                          |          |
| Completion            | Feb, 2008                                                                                                                                                                                                            | Earthquake<br>Resistance | New      |
| Structure             | RC, 10 story                                                                                                                                                                                                         |                          |          |
| Car Parking           | TBC                                                                                                                                                                                                                  |                          |          |
| Bicycle Parking       | for 1 space ( Included )                                                                                                                                                                                             |                          |          |