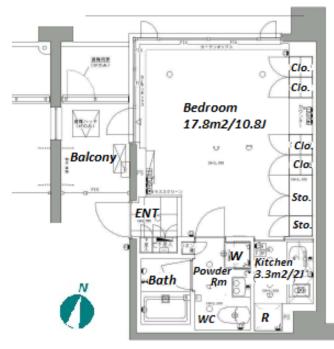

Address 2-14-12, Kinuta, Setagaya-Ku, Tokyo

Low Rise Apt. at Complex Bldgs. w/ Facilities, near "Seijo"

| Lease Conditions      |                                                                                                                                                                                                         |                          |         |
|-----------------------|---------------------------------------------------------------------------------------------------------------------------------------------------------------------------------------------------------|--------------------------|---------|
| LAYOUT                | Studio                                                                                                                                                                                                  |                          |         |
| SIZE                  | 33.57 m <sup>2</sup> /361.34 ft <sup>2</sup>                                                                                                                                                            |                          |         |
| RENT                  | JPY 130,000 / month                                                                                                                                                                                     |                          |         |
| <b>Management Fee</b> | JPY8,000/month                                                                                                                                                                                          |                          |         |
| Deposit               | 2 months                                                                                                                                                                                                | Key Money                | 1 month |
| Lease Term            | Standard lease for 24 months                                                                                                                                                                            |                          |         |
| Available             | End, Apr, 2024                                                                                                                                                                                          |                          |         |
| Renewal Fee           | 1 month                                                                                                                                                                                                 |                          |         |
| Agent Fee             | 1 month + tax                                                                                                                                                                                           |                          |         |
| Other Info            | Key Replacement Fee: JPY20,000 Tax not included / Guarantor Company: TBC / Auto lock / Air-Con / Separated Toilet / Balcony / Musical Instrument Negotiable / Flooring / Floor Heating / Bathroom dryer |                          |         |
| Building Information  |                                                                                                                                                                                                         |                          |         |
| Completion            | Feb, 2008                                                                                                                                                                                               | Earthquake<br>Resistance | New     |
| Structure             | RC, 10 story                                                                                                                                                                                            |                          |         |
| Car Parking           | extra charge                                                                                                                                                                                            |                          |         |

\*The actual Layout & Size may differ slightly from this floor plans & pictures

HouseRep Tokyo Inc. ハウスレップトーキョー株式会社 #301, 1-4-15, Hiroo, Shibuya-ku, Tokyo 150-0012, Japan

inquiry@houserep-tokyo.com

+81 (0)3 6427 5860