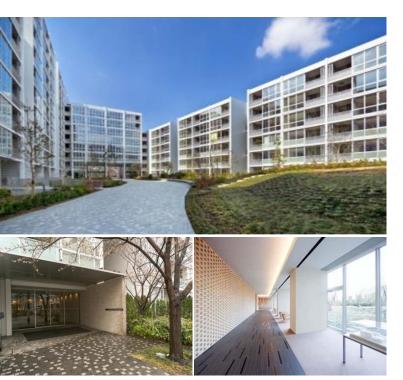

FOR RENT Property ID No.:152825 HOUSEREP TOKYO INC. Website: www.houserep-tokyo.com

Name

**Property** 

GARDENIER KINUTA RESIDENCE Unit No. TYPE

431

Apt. Access

 $Soshigaya-okura\ {\tt Station\ on\ } Odakyu\ {\tt Line\ } (10\ {\tt min})$   $Chitosefunabashi\ {\tt Station\ on\ } Odakyu\ {\tt Line\ } (10\ {\tt min})$ 

Address 2-14-12, Kinuta, Setagaya-Ku, Tokyo

Low Rise Apt. at Complex Bldgs. w/ Facilities, near "Seijo"

| Lease Conditions      |                                                                                                                                                                                                         |                          |         |
|-----------------------|---------------------------------------------------------------------------------------------------------------------------------------------------------------------------------------------------------|--------------------------|---------|
| LAYOUT                | Studio                                                                                                                                                                                                  |                          |         |
| SIZE                  | 33.57 m <sup>2</sup> /361.34 ft <sup>2</sup>                                                                                                                                                            |                          |         |
| RENT                  | JPY 130,000 / month                                                                                                                                                                                     |                          |         |
| <b>Management Fee</b> | JPY8,000/month                                                                                                                                                                                          |                          |         |
| Deposit               | 2 months                                                                                                                                                                                                | Key Money                | 1 month |
| Lease Term            | Standard lease for 24 months                                                                                                                                                                            |                          |         |
| Available             | End, Apr, 2024                                                                                                                                                                                          |                          |         |
| Renewal Fee           | 1 month                                                                                                                                                                                                 |                          |         |
| Agent Fee             | 1 month + tax                                                                                                                                                                                           |                          |         |
| Other Info            | Key Replacement Fee: JPY20,000 Tax not included / Guarantor Company: TBC / Auto lock / Air-Con / Separated Toilet / Balcony / Musical Instrument Negotiable / Flooring / Floor Heating / Bathroom dryer |                          |         |
| Building Information  |                                                                                                                                                                                                         |                          |         |
| Completion            | Feb, 2008                                                                                                                                                                                               | Earthquake<br>Resistance | New     |
| Structure             | RC, 10 story                                                                                                                                                                                            |                          |         |
| Car Parking           | extra charge                                                                                                                                                                                            |                          |         |