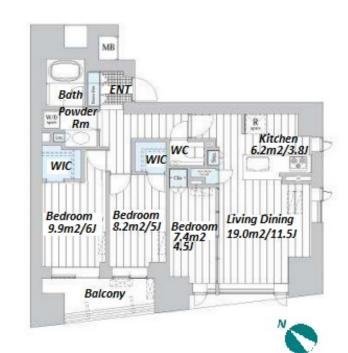

## Motorcycle Parking (TBC) / Within 20 min to **Facilities** Tokyo station by car / Delivery box / Elevator

\*The actual Layout & Size may differ slightly from this floor plans & pictures

HOUSEREP TOKYO INC. ハウスレップ トーキョー 株式会社