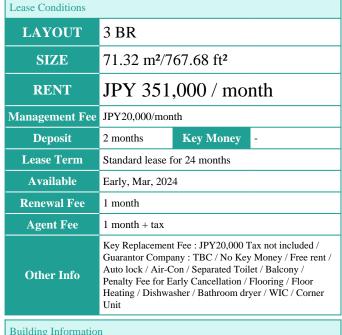

Apt.

Hacchoubori Station on Hibiya Line (4 min) Hacchoubori Station on JR Keiyo Line (4 min)

Address 2-6-12, Shinkawa, Chuo-Ku, Tokyo

**Property** 

Name

| uilding Information |                          |                          |         |
|---------------------|--------------------------|--------------------------|---------|
| Completion          | Oct, 2020                | Earthquake<br>Resistance | New     |
| Structure           | RC, 12 story             |                          |         |
| Car Parking         | extra charge             |                          |         |
| Bicycle Parking     | for 1 space ( Included ) |                          |         |
| Music<br>Instrument | -                        | Pet                      | Allowed |
|                     |                          |                          |         |

## Remarks

Renters Insuarance: Required / Pet:additional deposit (1 month) / Pet: a small dog or a cat