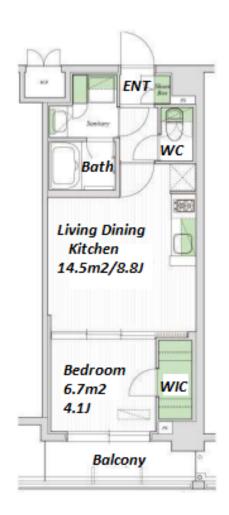

Renters Insuarance: Required

| ease Conditions       |                                                                                                                                                                                                                                             |                          |     |
|-----------------------|---------------------------------------------------------------------------------------------------------------------------------------------------------------------------------------------------------------------------------------------|--------------------------|-----|
| LAYOUT                | 1 BR                                                                                                                                                                                                                                        |                          |     |
| SIZE                  | 33.15 m <sup>2</sup> /356.82 ft <sup>2</sup>                                                                                                                                                                                                |                          |     |
| RENT                  | JPY 179,000 / month                                                                                                                                                                                                                         |                          |     |
| <b>Janagement Fee</b> | JPY12,000/month                                                                                                                                                                                                                             |                          |     |
| Deposit               | 2 months                                                                                                                                                                                                                                    | Key Money                | -   |
| Lease Term            | Standard lease for 24 months                                                                                                                                                                                                                |                          |     |
| Available             | End, Apr, 2024                                                                                                                                                                                                                              |                          |     |
| Renewal Fee           | 1 month                                                                                                                                                                                                                                     |                          |     |
| Agent Fee             | 1 month + tax                                                                                                                                                                                                                               |                          |     |
| Other Info            | Key Replacement Fee: JPY20,000 Tax not included / Guarantor Company: TBC / No Key Money / Auto lock / Air-Con / Separated Toilet / Balcony / Internet (Extra Charge) / Penalty Fee for Early Cancellation / Flooring / Bathroom dryer / WIC |                          |     |
| Building Information  |                                                                                                                                                                                                                                             |                          |     |
| Completion            | Nov, 2014                                                                                                                                                                                                                                   | Earthquake<br>Resistance | New |
| Structure             | RC, 6 story                                                                                                                                                                                                                                 |                          |     |
| Car Parking           | N/A                                                                                                                                                                                                                                         |                          |     |
| Bicycle Parking       | for 1 space JPY500 + tax / month                                                                                                                                                                                                            |                          |     |
| Music<br>Instrument   | -                                                                                                                                                                                                                                           | Pet                      | -   |
| Facilities            | Motorcycle Parking (extra charge) / Near Large<br>Parks / Delivery box / Elevator                                                                                                                                                           |                          |     |
| Remarks               |                                                                                                                                                                                                                                             |                          |     |
|                       |                                                                                                                                                                                                                                             |                          |     |