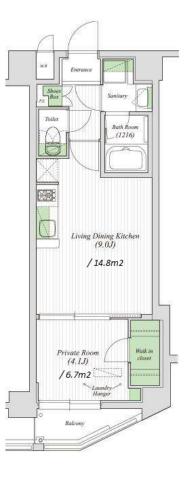

Website: www.houserep-tokyo.com

Remarks

Renters Insuarance: Required

| Lease Conditions      |                                                                                                                                                                                                                                             |                          |     |
|-----------------------|---------------------------------------------------------------------------------------------------------------------------------------------------------------------------------------------------------------------------------------------|--------------------------|-----|
| LAYOUT                | 1 BR                                                                                                                                                                                                                                        |                          |     |
| SIZE                  | 33.46 m <sup>2</sup> /360.16 ft <sup>2</sup>                                                                                                                                                                                                |                          |     |
| RENT                  | JPY 177,000 / month                                                                                                                                                                                                                         |                          |     |
| <b>Management Fee</b> | JPY12,000/month                                                                                                                                                                                                                             |                          |     |
| Deposit               | 2 months                                                                                                                                                                                                                                    | Key Money                | -   |
| Lease Term            | Standard lease for 24 months                                                                                                                                                                                                                |                          |     |
| Available             | End, Apr, 2024                                                                                                                                                                                                                              |                          |     |
| Renewal Fee           | 1 month                                                                                                                                                                                                                                     |                          |     |
| Agent Fee             | 1 month + tax                                                                                                                                                                                                                               |                          |     |
| Other Info            | Key Replacement Fee: JPY20,000 Tax not included / Guarantor Company: TBC / No Key Money / Auto lock / Air-Con / Separated Toilet / Balcony / Internet (Extra Charge) / Penalty Fee for Early Cancellation / Flooring / Bathroom dryer / WIC |                          |     |
| Building Information  |                                                                                                                                                                                                                                             |                          |     |
| Completion            | Nov, 2014                                                                                                                                                                                                                                   | Earthquake<br>Resistance | New |
| Structure             | RC, 6 story                                                                                                                                                                                                                                 |                          |     |
| Car Parking           | N/A                                                                                                                                                                                                                                         |                          |     |
| Bicycle Parking       | for 1 space JPY500 + tax / month                                                                                                                                                                                                            |                          |     |
| Music<br>Instrument   | -                                                                                                                                                                                                                                           | Pet                      | -   |
| Facilities            | Motorcycle Parking (extra charge) / Near Large<br>Parks / Delivery box / Elevator                                                                                                                                                           |                          |     |