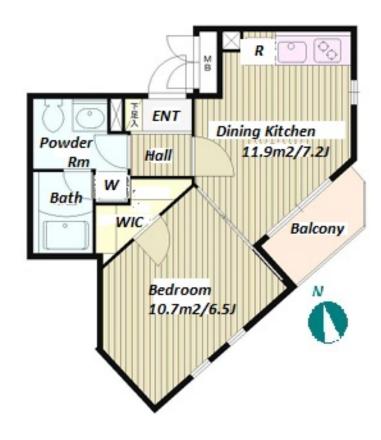

Transaction Type: Intermediate Agent Fee: 1 month + tax

Website: www.houserep-tokyo.com

| Lease Conditions      |                                                                                                                                                                                                                                                |                          |         |
|-----------------------|------------------------------------------------------------------------------------------------------------------------------------------------------------------------------------------------------------------------------------------------|--------------------------|---------|
| LAYOUT                | 1 BR                                                                                                                                                                                                                                           |                          |         |
| SIZE                  | 33.12 m <sup>2</sup> /356.5 ft <sup>2</sup>                                                                                                                                                                                                    |                          |         |
| RENT                  | JPY 130,000 / month                                                                                                                                                                                                                            |                          |         |
| <b>Management Fee</b> | JPY10,000/month                                                                                                                                                                                                                                |                          |         |
| Deposit               | 2 months                                                                                                                                                                                                                                       | Key Money                | 1 month |
| Lease Term            | Standard lease for 24 months                                                                                                                                                                                                                   |                          |         |
| Available             | Early, May, 2024                                                                                                                                                                                                                               |                          |         |
| Renewal Fee           | 1 month                                                                                                                                                                                                                                        |                          |         |
| Agent Fee             | 1 month + tax                                                                                                                                                                                                                                  |                          |         |
| Other Info            | Key Replacement Fee : JPY20,000 Tax not included / Guarantor Company : TBC / Auto lock / Air-Con / Separated Toilet / Balcony / Penalty Fee for Early Cancellation / Musical Instrument Negotiable / CS/CATV / Flooring / Bathroom dryer / WIC |                          |         |
| Building Information  |                                                                                                                                                                                                                                                |                          |         |
| Completion            | Dec, 2006                                                                                                                                                                                                                                      | Earthquake<br>Resistance | New     |
| Structure             | RC, 5 story                                                                                                                                                                                                                                    |                          |         |
| Car Parking           | JPY30,000/ month                                                                                                                                                                                                                               |                          |         |
| Bicycle Parking       | for 1 space ( Included )                                                                                                                                                                                                                       |                          |         |
| Music<br>Instrument   | Negotiable                                                                                                                                                                                                                                     | Pet                      | -       |
| Facilities            | Motorcycle Parking (TBC) / Near Large Parks /<br>Delivery box / Elevator                                                                                                                                                                       |                          |         |