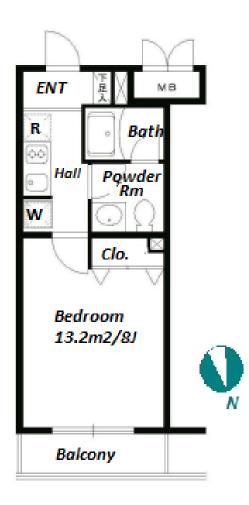

rne actual Eayout & Size may uniter singhtly from this floor plans & pr

Transaction Type : Intermediate

Agent Fee :  $1 \mod + tax$ 

Website : www.houserep-tokyo.com

| SIZE                 | 25.84 m <sup>2</sup> /278.13 ft <sup>2</sup>                                                                                                                                                                                                         |                                |         |  |  |  |  |
|----------------------|------------------------------------------------------------------------------------------------------------------------------------------------------------------------------------------------------------------------------------------------------|--------------------------------|---------|--|--|--|--|
| RENT                 | JPY 104,000 / month                                                                                                                                                                                                                                  |                                |         |  |  |  |  |
| Management Fee       | JPY8,000/month                                                                                                                                                                                                                                       |                                |         |  |  |  |  |
| Deposit              | 2 months                                                                                                                                                                                                                                             | Key Money                      | 1 month |  |  |  |  |
| Lease Term           | Standard lease for 24 months                                                                                                                                                                                                                         |                                |         |  |  |  |  |
| Available            | Early, May, 2024                                                                                                                                                                                                                                     |                                |         |  |  |  |  |
| Renewal Fee          | 1 month                                                                                                                                                                                                                                              |                                |         |  |  |  |  |
| Agent Fee            | 1 month + tax                                                                                                                                                                                                                                        |                                |         |  |  |  |  |
| Other Info           | Key Replacement Fee : JPY20,000 Tax not<br>included / Guarantor Company : TBC / Auto lock /<br>Air-Con / Separated Toilet / Balcony / Penalty Fee<br>for Early Cancellation / Musical Instrument<br>Negotiable / CS/CATV / Flooring / Bathroom dryer |                                |         |  |  |  |  |
| Building Information |                                                                                                                                                                                                                                                      |                                |         |  |  |  |  |
| Completion           | Dec, 2006                                                                                                                                                                                                                                            | 6 Earthquake<br>Resistance New |         |  |  |  |  |
| Structure            | RC, 5 story                                                                                                                                                                                                                                          |                                |         |  |  |  |  |
| Car Parking          | JPY30,000/ month                                                                                                                                                                                                                                     |                                |         |  |  |  |  |
| Bicycle Parking      | for 1 space (Included)                                                                                                                                                                                                                               |                                |         |  |  |  |  |
| Music<br>Instrument  | Negotiable                                                                                                                                                                                                                                           | Pet                            | -       |  |  |  |  |
| Facilities           | Motorcycle Parking (TBC) / Near Large Parks /<br>Delivery box / Elevator                                                                                                                                                                             |                                |         |  |  |  |  |
| Remarks              |                                                                                                                                                                                                                                                      |                                |         |  |  |  |  |
|                      |                                                                                                                                                                                                                                                      |                                |         |  |  |  |  |

Lease Conditions

LAYOUT

Studio