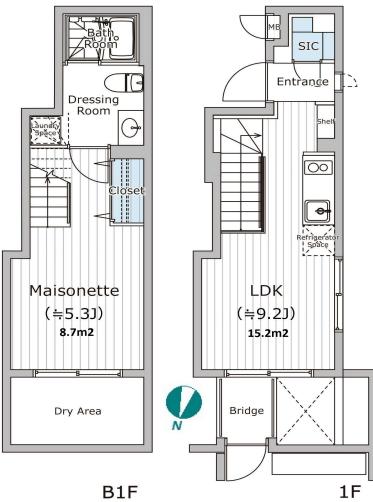

Transaction Type: Intermediate Agent Fee: 1 month + tax

Website: www.houserep-tokyo.com

Renters Insuarance : Required

| Lease Conditions      |                                                                                                                                          |                          |     |
|-----------------------|------------------------------------------------------------------------------------------------------------------------------------------|--------------------------|-----|
| LAYOUT                | 1 BR                                                                                                                                     |                          |     |
| SIZE                  | 37.55 m <sup>2</sup> /404.18 ft <sup>2</sup>                                                                                             |                          |     |
| RENT                  | JPY 147,000 / month                                                                                                                      |                          |     |
| <b>Management Fee</b> | JPY10,000/month                                                                                                                          |                          |     |
| Deposit               | 1 month                                                                                                                                  | <b>Key Money</b>         | -   |
| Lease Term            | Standard lease for 24 months                                                                                                             |                          |     |
| Available             | Now                                                                                                                                      |                          |     |
| Renewal Fee           | 1 month                                                                                                                                  |                          |     |
| Agent Fee             | 1 month + tax                                                                                                                            |                          |     |
| Other Info            | Guarantor Company: TBC / No Key Money / Auto lock / Air-Con / Separated Toilet / Internet Included / CS/CATV / Flooring / Bathroom dryer |                          |     |
| Building Information  |                                                                                                                                          |                          |     |
| Completion            | Dec, 2023                                                                                                                                | Earthquake<br>Resistance | New |
| Structure             | RC, 4 story                                                                                                                              |                          |     |
| Car Parking           | N/A                                                                                                                                      |                          |     |
| Bicycle Parking       | N/A                                                                                                                                      |                          |     |
| Music<br>Instrument   | -                                                                                                                                        | Pet                      | -   |
| Facilities            | Within 20 min to Roppongi by train / Janitor / Delivery box / Security / Close to Station / Low-rise / Newly-built (~1 y/o)              |                          |     |
| Remarks               |                                                                                                                                          |                          |     |