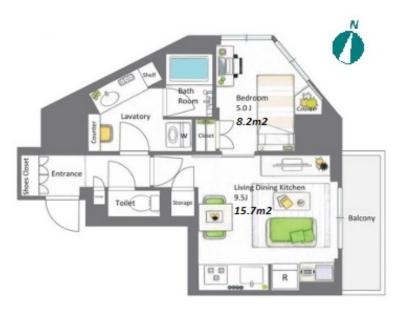

AIFLAT WAKAMATSU KAWADA

28-36, Wakamatsucho, Shinjuku-Ku, Tokyo

Unit No. TYPE

Apt.

201

Access

Wakamatsukawada Station on Oedo Line (2 min) Higashishinnjuku Station on Fukutoshin Line (14 min)

| LAYOUT                | 1 BR                                                                                                                                                                                               |
|-----------------------|----------------------------------------------------------------------------------------------------------------------------------------------------------------------------------------------------|
| SIZE                  | 40.45 m <sup>2</sup> /435.4 ft <sup>2</sup>                                                                                                                                                        |
| RENT                  | JPY 205,000 / month                                                                                                                                                                                |
| <b>Management Fee</b> | JPY12,000/month                                                                                                                                                                                    |
| Deposit               | 2 months Key Money -                                                                                                                                                                               |
| Lease Term            | Standard lease for 24 months                                                                                                                                                                       |
| Available             | Now                                                                                                                                                                                                |
| Renewal Fee           | 1 month                                                                                                                                                                                            |
| Agent Fee             | 1 month + tax                                                                                                                                                                                      |
| Other Info            | Guarantor Company: TBC / No Key Money / Air-<br>Con / Separated Toilet / Balcony / Internet Included<br>/ Penalty Fee for Early Cancellation / CS/CATV /<br>Flooring / Dishwasher / Bathroom dryer |
| Building Information  |                                                                                                                                                                                                    |

Earthquake

Resistance

New

\*The actual Layout & Size may differ slightly from this floor plans & pictures.