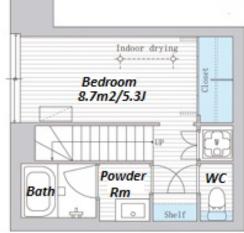

Transaction Type: Intermediate Agent Fee: 1 month + tax

Website: www.houserep-tokyo.com

| minjaka Ellie (11 llllli) |                                                                                                                                                                                                                                  |
|---------------------------|----------------------------------------------------------------------------------------------------------------------------------------------------------------------------------------------------------------------------------|
| Lease Conditions          |                                                                                                                                                                                                                                  |
| LAYOUT                    | 1 BR                                                                                                                                                                                                                             |
| SIZE                      | 40.7 m <sup>2</sup> /438.09 ft <sup>2</sup>                                                                                                                                                                                      |
| RENT                      | JPY 154,000 / month                                                                                                                                                                                                              |
| <b>Management Fee</b>     | JPY10,000/month                                                                                                                                                                                                                  |
| Deposit                   | 2 months Key Money -                                                                                                                                                                                                             |
| Lease Term                | Standard lease for 24 months                                                                                                                                                                                                     |
| Available                 | End, Mar, 2024                                                                                                                                                                                                                   |
| Renewal Fee               | 1 month                                                                                                                                                                                                                          |
| Agent Fee                 | 1 month + tax                                                                                                                                                                                                                    |
| Other Info                | Key Replacement Fee : JPY20,000 Tax not included / Guarantor Company : TBC / No Key Money / Auto lock / Air-Con / Separated Toilet / Balcony / Loft/Maisonnette / Penalty Fee for Early Cancellation / Flooring / Bathroom dryer |
| Building Information      |                                                                                                                                                                                                                                  |
| Completion                | Apr, 2020 Earthquake Resistance New                                                                                                                                                                                              |
| Structure                 | RC, 6 story                                                                                                                                                                                                                      |
| Car Parking               | -                                                                                                                                                                                                                                |
| Bicycle Parking           | for 1 space ( Included )                                                                                                                                                                                                         |
| Music<br>Instrument       | - Pet -                                                                                                                                                                                                                          |
| Facilities                | Trunk Room (( Included )) / Janitor / Delivery box / Elevator / Newly-built (~7 y/o)                                                                                                                                             |