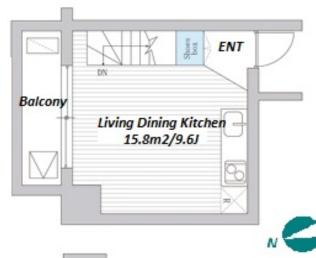

101

Access

Ushigomeyanagichou Station on Oedo Line (7 min) Akebonobashi Station on Toei Shinjuku Line (11 min)

Address

2-2-10, Ichigayakagacho, Shinjuku-Ku, Tokyo

\*The actual Layout & Size may differ slightly from this floor plans & pictures

Transaction Type: Intermediate Agent Fee: 1 month + tax

Website: www.houserep-tokyo.com

| minjaka Ellie (11 llllli) |                                                                                                                                                                                                                                  |
|---------------------------|----------------------------------------------------------------------------------------------------------------------------------------------------------------------------------------------------------------------------------|
| Lease Conditions          |                                                                                                                                                                                                                                  |
| LAYOUT                    | 1 BR                                                                                                                                                                                                                             |
| SIZE                      | 40.7 m <sup>2</sup> /438.09 ft <sup>2</sup>                                                                                                                                                                                      |
| RENT                      | JPY 154,000 / month                                                                                                                                                                                                              |
| <b>Management Fee</b>     | JPY10,000/month                                                                                                                                                                                                                  |
| Deposit                   | 2 months Key Money -                                                                                                                                                                                                             |
| Lease Term                | Standard lease for 24 months                                                                                                                                                                                                     |
| Available                 | End, Mar, 2024                                                                                                                                                                                                                   |
| Renewal Fee               | 1 month                                                                                                                                                                                                                          |
| Agent Fee                 | 1 month + tax                                                                                                                                                                                                                    |
| Other Info                | Key Replacement Fee : JPY20,000 Tax not included / Guarantor Company : TBC / No Key Money / Auto lock / Air-Con / Separated Toilet / Balcony / Loft/Maisonnette / Penalty Fee for Early Cancellation / Flooring / Bathroom dryer |
| Building Information      |                                                                                                                                                                                                                                  |
| Completion                | Apr, 2020 Earthquake Resistance New                                                                                                                                                                                              |
| Structure                 | RC, 6 story                                                                                                                                                                                                                      |
| Car Parking               | -                                                                                                                                                                                                                                |
| Bicycle Parking           | for 1 space ( Included )                                                                                                                                                                                                         |
| Music<br>Instrument       | - Pet -                                                                                                                                                                                                                          |
| Facilities                | Trunk Room (( Included )) / Janitor / Delivery box / Elevator / Newly-built (~7 y/o)                                                                                                                                             |