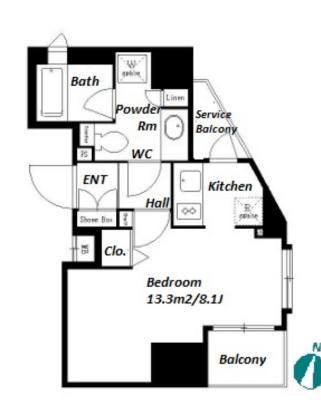

## Modern Mid Rise Apt. in Jinbocho

Studio **LAYOUT** 27.13 m<sup>2</sup>/292.02 ft<sup>2</sup> SIZE JPY 125,000 / month RENT Management Fee JPY10,000/month **Key Money Deposit** 2 months Standard lease for 24 months **Lease Term** Available End, Mar, 2024 Renewal Fee 1 month **Agent Fee** 1 month + taxKey Replacement Fee: JPY20,000 Tax not included / Guarantor Company: TBC / No Key Other Info Money / Auto lock / Air-Con / Separated Toilet / Balcony / Penalty Fee for Early Cancellation / CS/CATV / Flooring **Building Information** Earthquake May, 2008 Completion Resistance Structure RC, 14 story **Car Parking** 