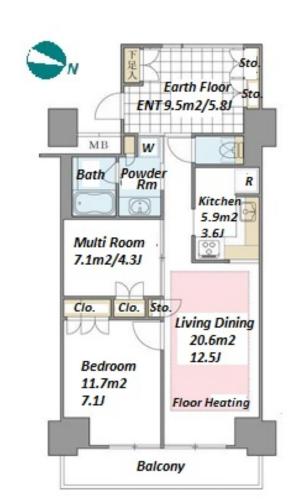

Transaction Type: Intermediate Agent Fee: 1 month + tax

Website: www.houserep-tokyo.com

| Lease Conditions     |                                                                                                                                                                  |                          |         |
|----------------------|------------------------------------------------------------------------------------------------------------------------------------------------------------------|--------------------------|---------|
| LAYOUT               | 1 BR+S                                                                                                                                                           |                          |         |
| SIZE                 | 66.09 m <sup>2</sup> /711.38 ft <sup>2</sup>                                                                                                                     |                          |         |
| RENT                 | JPY 214,000 / month                                                                                                                                              |                          |         |
| Management Fee       | JPY9,000/month                                                                                                                                                   |                          |         |
| Deposit              | 2 months                                                                                                                                                         | <b>Key Money</b>         | 1 month |
| Lease Term           | Fixed term lease for 24 months                                                                                                                                   |                          |         |
| Available            | End, May, 2024                                                                                                                                                   |                          |         |
| Renewal Fee          | -                                                                                                                                                                |                          |         |
| Agent Fee            | 1 month + tax                                                                                                                                                    |                          |         |
| Other Info           | Key Replacement Fee : JPY25,000 Tax not included / Guarantor Company : TBC / Air-Con / Separated Toilet / Balcony / Internet Included / Flooring / Floor Heating |                          |         |
| Building Information |                                                                                                                                                                  |                          |         |
| Completion           | Mar, 2005                                                                                                                                                        | Earthquake<br>Resistance | New     |
| Structure            | RC, 14 story                                                                                                                                                     |                          |         |
| Car Parking          | TBC                                                                                                                                                              |                          |         |
| Bicycle Parking      | TBC                                                                                                                                                              |                          |         |
| Music<br>Instrument  | -                                                                                                                                                                | Pet                      | N/A     |
| Facilities           | Motorcycle Parking (TBC) / Near Large Parks / Front desk / Delivery box / Elevator                                                                               |                          |         |