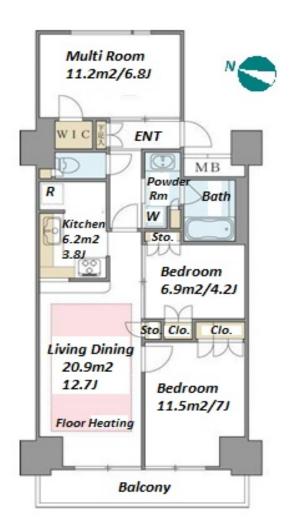

| Lease Conditions      |                                                                                                                                                                                    |                          |         |
|-----------------------|------------------------------------------------------------------------------------------------------------------------------------------------------------------------------------|--------------------------|---------|
| LAYOUT                | 2 BR+S                                                                                                                                                                             |                          |         |
| SIZE                  | 71.13 m <sup>2</sup> /765.63 ft <sup>2</sup>                                                                                                                                       |                          |         |
| RENT                  | JPY 254,000 / month                                                                                                                                                                |                          |         |
| <b>Management Fee</b> | JPY10,000/month                                                                                                                                                                    |                          |         |
| Deposit               | 2 months                                                                                                                                                                           | Key Money                | 1 month |
| Lease Term            | Fixed term lease for 24 months                                                                                                                                                     |                          |         |
| Available             | End, Apr, 2024                                                                                                                                                                     |                          |         |
| Renewal Fee           | -                                                                                                                                                                                  |                          |         |
| Agent Fee             | 1 month + tax                                                                                                                                                                      |                          |         |
| Other Info            | Key Replacement Fee : JPY25,000 Tax not included / Guarantor Company : TBC / Auto lock / Air-Con / Separated Toilet / Balcony / Internet Included / Flooring / Floor Heating / WIC |                          |         |
| Building Information  |                                                                                                                                                                                    |                          |         |
| Completion            | Mar, 2005                                                                                                                                                                          | Earthquake<br>Resistance | New     |
| Structure             | RC, 14 story                                                                                                                                                                       |                          |         |
| Car Parking           | TBC                                                                                                                                                                                |                          |         |
| Bicycle Parking       | TBC                                                                                                                                                                                |                          |         |
| Music<br>Instrument   | -                                                                                                                                                                                  | Pet                      | N/A     |
| Facilities            | Motorcycle Parking (TBC) / Near Large Parks /<br>Front desk / Delivery box / Elevator                                                                                              |                          |         |