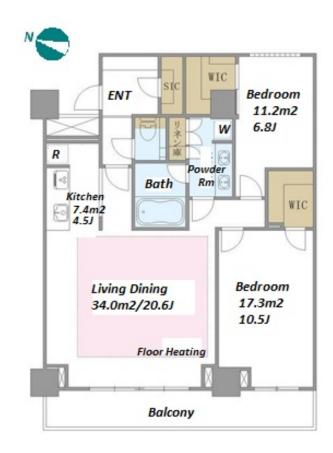

Transaction Type: Intermediate Agent Fee: 1 month + tax

Website: www.houserep-tokyo.com

| Lease Conditions     |                                                                                                                                                                                    |                          |         |
|----------------------|------------------------------------------------------------------------------------------------------------------------------------------------------------------------------------|--------------------------|---------|
| LAYOUT               | 2 BR                                                                                                                                                                               |                          |         |
| SIZE                 | 97.09 m <sup>2</sup> /1045.06 ft <sup>2</sup>                                                                                                                                      |                          |         |
| RENT                 | JPY 371,000 / month                                                                                                                                                                |                          |         |
| Management Fee       | JPY14,000/month                                                                                                                                                                    |                          |         |
| Deposit              | 2 months                                                                                                                                                                           | Key Money                | 1 month |
| Lease Term           | Fixed term lease for 24 months                                                                                                                                                     |                          |         |
| Available            | Early, Mar, 2024                                                                                                                                                                   |                          |         |
| Renewal Fee          | -                                                                                                                                                                                  |                          |         |
| Agent Fee            | 1 month + tax                                                                                                                                                                      |                          |         |
| Other Info           | Key Replacement Fee : JPY25,000 Tax not included / Guarantor Company : TBC / Auto lock / Air-Con / Separated Toilet / Balcony / Internet Included / Flooring / Floor Heating / WIC |                          |         |
| Building Information |                                                                                                                                                                                    |                          |         |
| Completion           | Mar, 2005                                                                                                                                                                          | Earthquake<br>Resistance | New     |
| Structure            | RC, 14 story                                                                                                                                                                       |                          |         |
| Car Parking          | TBC                                                                                                                                                                                |                          |         |
| Bicycle Parking      | TBC                                                                                                                                                                                |                          |         |
| Music<br>Instrument  | -                                                                                                                                                                                  | Pet                      | N/A     |
| Facilities           | Motorcycle Parking (TBC) / Near Large Parks /<br>Front desk / Delivery box / Elevator                                                                                              |                          |         |