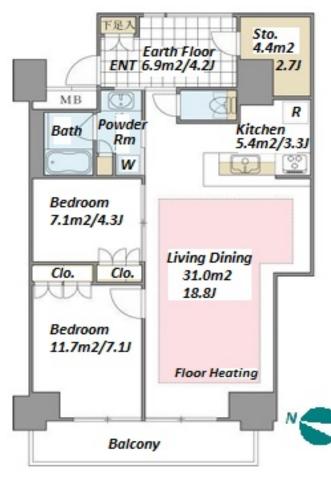

Transaction Type : Intermediate Agent Fee : 1 month + tax

Website : www.houserep-tokyo.com

| LAYOUT               | 2 BR                                                                                                                                                                      |                          |         |  |  |  |  |  |
|----------------------|---------------------------------------------------------------------------------------------------------------------------------------------------------------------------|--------------------------|---------|--|--|--|--|--|
| SIZE                 | 76.29 m <sup>2</sup> /821.17 ft <sup>2</sup>                                                                                                                              |                          |         |  |  |  |  |  |
| RENT                 | JPY 256,000 / month                                                                                                                                                       |                          |         |  |  |  |  |  |
| Management Fee       | JPY10,000/month                                                                                                                                                           |                          |         |  |  |  |  |  |
| Deposit              | 2 months Key Money                                                                                                                                                        |                          | 1 month |  |  |  |  |  |
| Lease Term           | Fixed term lease for 24 months                                                                                                                                            |                          |         |  |  |  |  |  |
| Available            | Early, Apr, 2024                                                                                                                                                          |                          |         |  |  |  |  |  |
| Renewal Fee          | -                                                                                                                                                                         |                          |         |  |  |  |  |  |
| Agent Fee            | 1 month + tax                                                                                                                                                             |                          |         |  |  |  |  |  |
| Other Info           | Key Replacement Fee : JPY25,000 Tax not<br>included / Guarantor Company : TBC / Air-Con /<br>Separated Toilet / Balcony / Internet Included /<br>Flooring / Floor Heating |                          |         |  |  |  |  |  |
| Building Information |                                                                                                                                                                           |                          |         |  |  |  |  |  |
| Completion           | Mar, 2005                                                                                                                                                                 | Earthquake<br>Resistance | New     |  |  |  |  |  |
| Structure            | RC, 14 story                                                                                                                                                              |                          |         |  |  |  |  |  |
| Car Parking          | ТВС                                                                                                                                                                       |                          |         |  |  |  |  |  |
| Bicycle Parking      | ТВС                                                                                                                                                                       |                          |         |  |  |  |  |  |
| Music<br>Instrument  | -                                                                                                                                                                         | Pet                      | N/A     |  |  |  |  |  |
| Facilities           | Motorcycle Parking (TBC) / Near Large Parks /<br>Front desk / Delivery box / Elevator                                                                                     |                          |         |  |  |  |  |  |
| Remarks              |                                                                                                                                                                           |                          |         |  |  |  |  |  |
|                      |                                                                                                                                                                           |                          |         |  |  |  |  |  |