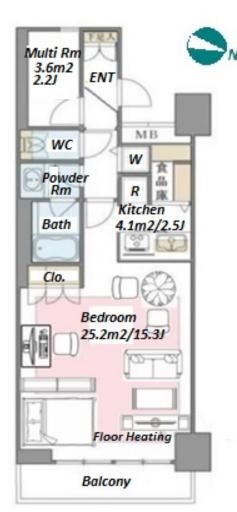

Transaction Type: Intermediate Agent Fee: 1 month + tax

Website: www.houserep-tokyo.com

Remarks

| Lease Conditions      |                                                                                                                                                                                                                      |                          |     |
|-----------------------|----------------------------------------------------------------------------------------------------------------------------------------------------------------------------------------------------------------------|--------------------------|-----|
| LAYOUT                | Studio+S                                                                                                                                                                                                             |                          |     |
| SIZE                  | 48.12 m <sup>2</sup> /517.95 ft <sup>2</sup>                                                                                                                                                                         |                          |     |
| RENT                  | JPY 172,000 / month                                                                                                                                                                                                  |                          |     |
| <b>Management Fee</b> | JPY7,000/month                                                                                                                                                                                                       |                          |     |
| Deposit               | 2 months                                                                                                                                                                                                             | Key Money                | -   |
| Lease Term            | Fixed term lease for 24 months                                                                                                                                                                                       |                          |     |
| Available             | Now                                                                                                                                                                                                                  |                          |     |
| Renewal Fee           | -                                                                                                                                                                                                                    |                          |     |
| Agent Fee             | 1 month + tax                                                                                                                                                                                                        |                          |     |
| Other Info            | Key Replacement Fee : JPY25,000 Tax not included / Guarantor Company : TBC / No Key Money / Air-Con / Separated Toilet / Balcony / Internet Included / Penalty Fee for Early Cancellation / Flooring / Floor Heating |                          |     |
| Building Information  |                                                                                                                                                                                                                      |                          |     |
| Completion            | Mar, 2005                                                                                                                                                                                                            | Earthquake<br>Resistance | New |
| Structure             | RC, 14 story                                                                                                                                                                                                         |                          |     |
| Car Parking           | TBC                                                                                                                                                                                                                  |                          |     |
| Bicycle Parking       | TBC                                                                                                                                                                                                                  |                          |     |
| Music<br>Instrument   | -                                                                                                                                                                                                                    | Pet                      | N/A |
| Facilities            | Motorcycle Parking (TBC) / Near Large Parks /<br>Front desk / Delivery box / Elevator                                                                                                                                |                          |     |