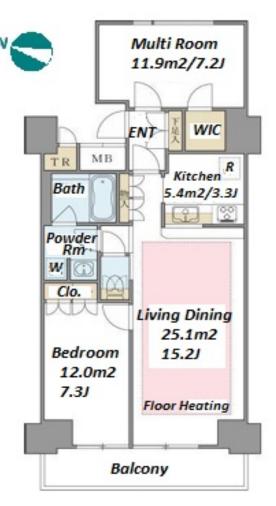

Transaction Type : Intermediate Agent Fee : 1 month + tax

Website : www.houserep-tokyo.com

| Lease Conditions       |                                                                                                                                                                                       |                          |         |  |  |  |  |
|------------------------|---------------------------------------------------------------------------------------------------------------------------------------------------------------------------------------|--------------------------|---------|--|--|--|--|
| LAYOUT                 | 1 BR+S                                                                                                                                                                                |                          |         |  |  |  |  |
| SIZE                   | 70.43 m <sup>2</sup> /758.1 ft <sup>2</sup>                                                                                                                                           |                          |         |  |  |  |  |
| RENT                   | JPY 230,000 / month                                                                                                                                                                   |                          |         |  |  |  |  |
| Management Fee         | JPY10,000/month                                                                                                                                                                       |                          |         |  |  |  |  |
| Deposit                | 2 months                                                                                                                                                                              | Key Money                | 1 month |  |  |  |  |
| Lease Term             | Fixed term lease for 24 months                                                                                                                                                        |                          |         |  |  |  |  |
| Available              | End, Apr, 2024                                                                                                                                                                        |                          |         |  |  |  |  |
| Renewal Fee            | -                                                                                                                                                                                     |                          |         |  |  |  |  |
| Agent Fee              | 1 month + tax                                                                                                                                                                         |                          |         |  |  |  |  |
| Other Info             | Key Replacement Fee : JPY25,000 Tax not<br>included / Guarantor Company : TBC / Auto lock /<br>Air-Con / Separated Toilet / Balcony / Internet<br>Included / Flooring / Floor Heating |                          |         |  |  |  |  |
| Building Information   |                                                                                                                                                                                       |                          |         |  |  |  |  |
| Completion             | Mar, 2005                                                                                                                                                                             | Earthquake<br>Resistance | New     |  |  |  |  |
| Structure              | RC, 14 story                                                                                                                                                                          |                          |         |  |  |  |  |
| Car Parking            | TBC                                                                                                                                                                                   |                          |         |  |  |  |  |
| <b>Bicycle Parking</b> | TBC                                                                                                                                                                                   |                          |         |  |  |  |  |
| Music<br>Instrument    | -                                                                                                                                                                                     | Pet                      | N/A     |  |  |  |  |
| Facilities             | Motorcycle Parking (TBC) / Near Large Parks /<br>Front desk / Delivery box / Elevator                                                                                                 |                          |         |  |  |  |  |
| Remarks                |                                                                                                                                                                                       |                          |         |  |  |  |  |
|                        |                                                                                                                                                                                       |                          |         |  |  |  |  |