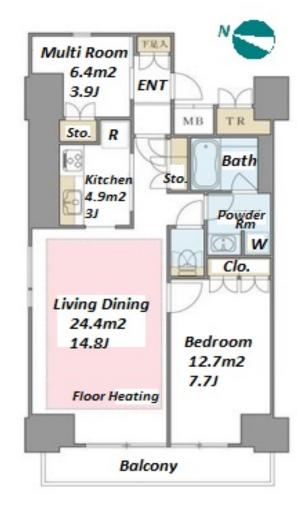

Transaction Type : Intermediate Agent Fee : 1 month + tax

Website : www.houserep-tokyo.com

| Lease Conditions     |                                                                                                                                                                           |                          |         |  |  |  |  |  |
|----------------------|---------------------------------------------------------------------------------------------------------------------------------------------------------------------------|--------------------------|---------|--|--|--|--|--|
| LAYOUT               | 1 BR+S                                                                                                                                                                    |                          |         |  |  |  |  |  |
| SIZE                 | 66.18 m²/712.35 ft²                                                                                                                                                       |                          |         |  |  |  |  |  |
| RENT                 | JPY 216,000 / month                                                                                                                                                       |                          |         |  |  |  |  |  |
| Management Fee       | JPY9,000/month                                                                                                                                                            |                          |         |  |  |  |  |  |
| Deposit              | 2 months                                                                                                                                                                  | Key Money                | 1 month |  |  |  |  |  |
| Lease Term           | Fixed term lease for 24 months                                                                                                                                            |                          |         |  |  |  |  |  |
| Available            | End, Apr, 2024                                                                                                                                                            |                          |         |  |  |  |  |  |
| Renewal Fee          | -                                                                                                                                                                         |                          |         |  |  |  |  |  |
| Agent Fee            | 1 month + tax                                                                                                                                                             |                          |         |  |  |  |  |  |
| Other Info           | Key Replacement Fee : JPY25,000 Tax not<br>included / Guarantor Company : TBC / Air-Con /<br>Separated Toilet / Balcony / Internet Included /<br>Flooring / Floor Heating |                          |         |  |  |  |  |  |
| Building Information |                                                                                                                                                                           |                          |         |  |  |  |  |  |
| Completion           | Mar, 2005                                                                                                                                                                 | Earthquake<br>Resistance | New     |  |  |  |  |  |
| Structure            | RC, 14 story                                                                                                                                                              |                          |         |  |  |  |  |  |
| Car Parking          | TBC                                                                                                                                                                       |                          |         |  |  |  |  |  |
| Bicycle Parking      | TBC                                                                                                                                                                       |                          |         |  |  |  |  |  |
| Music<br>Instrument  | -                                                                                                                                                                         | Pet                      | N/A     |  |  |  |  |  |
| Facilities           | Motorcycle Parking (TBC) / Near Large Parks /<br>Front desk / Delivery box / Elevator                                                                                     |                          |         |  |  |  |  |  |
| Remarks              |                                                                                                                                                                           |                          |         |  |  |  |  |  |
|                      |                                                                                                                                                                           |                          |         |  |  |  |  |  |