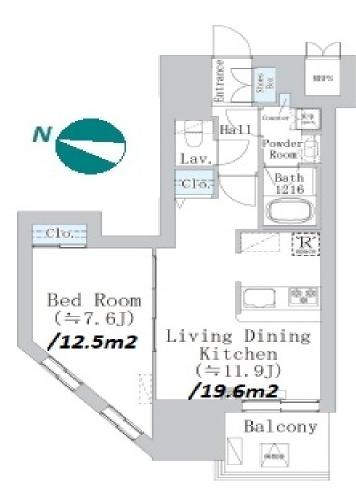

Website: www.houserep-tokyo.com

Renters Insuarance: Required

| Lease Conditions     |                                                                                                                        |                          |         |
|----------------------|------------------------------------------------------------------------------------------------------------------------|--------------------------|---------|
| LAYOUT               | 1 BR                                                                                                                   |                          |         |
| SIZE                 | 44.6 m <sup>2</sup> /480.07 ft <sup>2</sup>                                                                            |                          |         |
| RENT                 | JPY 145,000 / month                                                                                                    |                          |         |
| Management Fee       | JPY15,000/month                                                                                                        |                          |         |
| Deposit              | 1 month                                                                                                                | Key Money                | 1 month |
| Lease Term           | Standard lease for 24 months                                                                                           |                          |         |
| Available            | Early, Apr, 2024                                                                                                       |                          |         |
| Renewal Fee          | 1 month                                                                                                                |                          |         |
| Agent Fee            | 1 month + tax                                                                                                          |                          |         |
| Other Info           | Guarantor Company: TBC / Auto lock / Air-Con /<br>Separated Toilet / Internet Included / Flooring /<br>Bathroom dryer  |                          |         |
| Building Information |                                                                                                                        |                          |         |
| Completion           | Mar, 2024                                                                                                              | Earthquake<br>Resistance | New     |
| Structure            | RC, 14 story                                                                                                           |                          |         |
| Car Parking          | N/A                                                                                                                    |                          |         |
| Bicycle Parking      | for 1 space ( Included )                                                                                               |                          |         |
| Music<br>Instrument  | -                                                                                                                      | Pet                      | N/A     |
| Facilities           | Motorcycle Parking (extra charge) / Delivery box /<br>Elevator / Security / Close to Station / Newly-built<br>(~1 y/o) |                          |         |