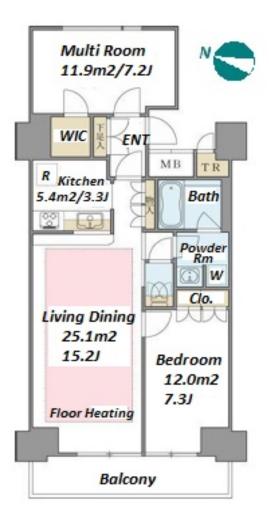

 $\label{eq:Transaction} Type: Intermediate \\ Agent Fee: 1 month + tax$ 

Website: www.houserep-tokyo.com

Remarks

| Lease Conditions      |                                                                                                                                                                        |                          |         |
|-----------------------|------------------------------------------------------------------------------------------------------------------------------------------------------------------------|--------------------------|---------|
| LAYOUT                | 1 BR+S                                                                                                                                                                 |                          |         |
| SIZE                  | 70.43 m <sup>2</sup> /758.1 ft <sup>2</sup>                                                                                                                            |                          |         |
| RENT                  | JPY 226,000 / month                                                                                                                                                    |                          |         |
| <b>Management Fee</b> | JPY10,000/month                                                                                                                                                        |                          |         |
| Deposit               | 2 months                                                                                                                                                               | Key Money                | 1 month |
| Lease Term            | Fixed term lease for 24 months                                                                                                                                         |                          |         |
| Available             | Early, May, 2024                                                                                                                                                       |                          |         |
| Renewal Fee           | <u>-</u>                                                                                                                                                               |                          |         |
| Agent Fee             | 1 month + tax                                                                                                                                                          |                          |         |
| Other Info            | Key Replacement Fee : JPY25,000 Tax not included / Guarantor Company : TBC / Air-Con / Separated Toilet / Balcony / Internet Included / Flooring / Floor Heating / WIC |                          |         |
| Building Information  |                                                                                                                                                                        |                          |         |
| Completion            | Mar, 2005                                                                                                                                                              | Earthquake<br>Resistance | New     |
| Structure             | RC, 14 story                                                                                                                                                           |                          |         |
| Car Parking           | TBC                                                                                                                                                                    |                          |         |
| Bicycle Parking       | TBC                                                                                                                                                                    |                          |         |
| Music<br>Instrument   | -                                                                                                                                                                      | Pet                      | N/A     |
| Facilities            | Motorcycle Parking (TBC) / Near Large Parks /<br>Front desk / Delivery box / Elevator                                                                                  |                          |         |