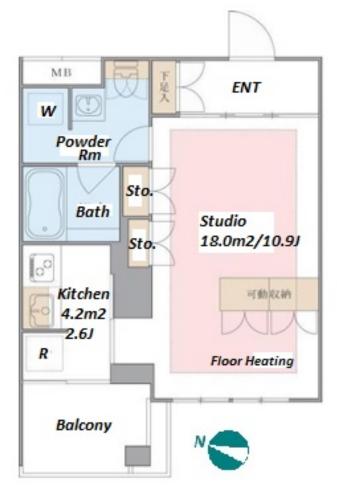

Transaction Type: Intermediate Agent Fee: 1 month + tax

Website: www.houserep-tokyo.com

Remarks

| CHO Line (12 min)     |                                                                                                                                                                                                                            |                          |            |
|-----------------------|----------------------------------------------------------------------------------------------------------------------------------------------------------------------------------------------------------------------------|--------------------------|------------|
| Lease Conditions      |                                                                                                                                                                                                                            |                          |            |
| LAYOUT                | Studio                                                                                                                                                                                                                     |                          |            |
| SIZE                  | 33.97 m <sup>2</sup> /365.65 ft <sup>2</sup>                                                                                                                                                                               |                          |            |
| RENT                  | JPY 129,000 / month                                                                                                                                                                                                        |                          |            |
| <b>Management Fee</b> | JPY6,000/month                                                                                                                                                                                                             |                          |            |
| Deposit               | 2 months                                                                                                                                                                                                                   | Key Money                | -          |
| Lease Term            | Fixed term lease for 24 months                                                                                                                                                                                             |                          |            |
| Available             | End, May, 2024                                                                                                                                                                                                             |                          |            |
| Renewal Fee           | <u> -</u>                                                                                                                                                                                                                  |                          |            |
| Agent Fee             | 1 month + tax                                                                                                                                                                                                              |                          |            |
| Other Info            | Key Replacement Fee : JPY25,000 Tax not included / Guarantor Company : TBC / No Key Money / Air-Con / Separated Toilet / Balcony / Internet Included / Penalty Fee for Early Cancellation / Flooring / Floor Heating / WIC |                          |            |
| Building Information  |                                                                                                                                                                                                                            |                          |            |
| Completion            | Mar, 2005                                                                                                                                                                                                                  | Earthquake<br>Resistance | New        |
| Structure             | RC, 14 story                                                                                                                                                                                                               |                          |            |
| Car Parking           | TBC                                                                                                                                                                                                                        |                          |            |
| Bicycle Parking       | TBC                                                                                                                                                                                                                        |                          |            |
| Music<br>Instrument   | -                                                                                                                                                                                                                          | Pet                      | Negotiable |
| Facilities            | Motorcycle Parking (TBC) / Near Large Parks /<br>Front desk / Delivery box / Elevator                                                                                                                                      |                          |            |