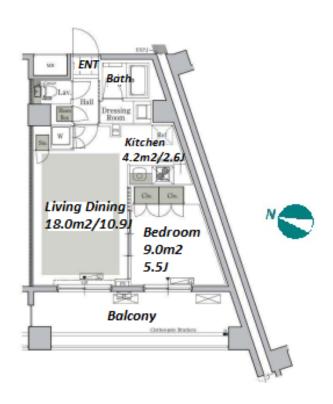

## Lease Conditions 1BR **LAYOUT** 43.8 m<sup>2</sup>/471.45 ft<sup>2</sup> SIZE JPY 158,000 / month RENT Management Fee JPY10,000/month **Key Money Deposit** 1 month Fixed term lease for 24 months **Lease Term** Available Now Renewal Fee 1 month + tax**Agent Fee** Key Replacement Fee: JPY15,000 Tax not included / Guarantor Company: TBC / No Key Money / Auto lock / Air-Con / Separated Toilet / Balcony / Internet Included Other Info Penalty Fee for Early Cancellation / Musical Instrument Negotiable / CS/CATV / Flooring / Floor Heating / Bathroom dryer