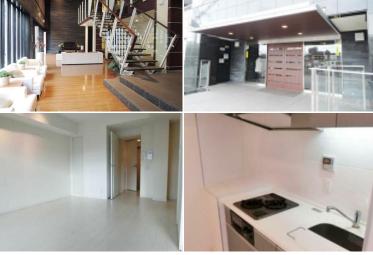

## Lease Conditions 1BR **LAYOUT** 43.8 m<sup>2</sup>/471.45 ft<sup>2</sup> SIZE JPY 158,000 / month RENT Management Fee JPY10,000/month **Key Money Deposit** 1 month Fixed term lease for 24 months **Lease Term** Available Now Renewal Fee 1 month + tax**Agent Fee** Key Replacement Fee: JPY15,000 Tax not included / Guarantor Company: TBC / No Key Money / Auto lock / Air-Con / Separated Toilet / Balcony / Internet Included Other Info Penalty Fee for Early Cancellation / Musical Instrument Negotiable / CS/CATV / Flooring / Floor Heating / Bathroom dryer

| Building Information |                                                                                      |                          |         |
|----------------------|--------------------------------------------------------------------------------------|--------------------------|---------|
| Completion           | Dec, 2009                                                                            | Earthquake<br>Resistance | New     |
| Structure            | RC, 14 story                                                                         |                          |         |
| Car Parking          | extra charge                                                                         |                          |         |
| Bicycle Parking      | for 2 spaces ( Included )                                                            |                          |         |
| Music<br>Instrument  | Negotiable                                                                           | Pet                      | Allowed |
|                      |                                                                                      |                          |         |
| Facilities           | Motorcycle Parking (TBC) / Near Large Parks /<br>Concierge / Delivery box / Elevator |                          |         |