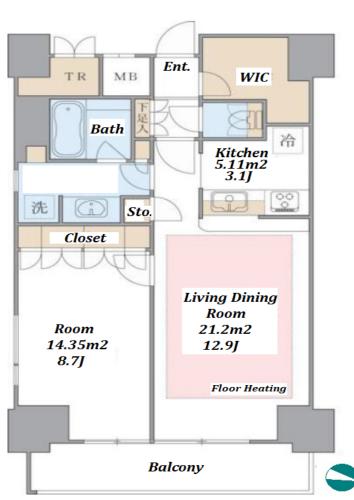

Website: www.houserep-tokyo.com

Remarks

| Lease Conditions      |                                                                                                                                                                        |                          |         |
|-----------------------|------------------------------------------------------------------------------------------------------------------------------------------------------------------------|--------------------------|---------|
| LAYOUT                | 1 BR                                                                                                                                                                   |                          |         |
| SIZE                  | 60.97 m <sup>2</sup> /656.27 ft <sup>2</sup>                                                                                                                           |                          |         |
| RENT                  | JPY 221,000 / month                                                                                                                                                    |                          |         |
| <b>Management Fee</b> | JPY9,000/month                                                                                                                                                         |                          |         |
| Deposit               | 2 months                                                                                                                                                               | Key Money                | 1 month |
| Lease Term            | Fixed term lease for 24 months                                                                                                                                         |                          |         |
| Available             | Mid, Apr, 2024                                                                                                                                                         |                          |         |
| Renewal Fee           | -                                                                                                                                                                      |                          |         |
| Agent Fee             | 1 month + tax                                                                                                                                                          |                          |         |
| Other Info            | Key Replacement Fee : JPY25,000 Tax not included / Guarantor Company : TBC / Air-Con / Separated Toilet / Balcony / Internet Included / Flooring / Floor Heating / WIC |                          |         |
| Building Information  |                                                                                                                                                                        |                          |         |
| Completion            | Mar, 2005                                                                                                                                                              | Earthquake<br>Resistance | New     |
| Structure             | RC, 14 story                                                                                                                                                           |                          |         |
| Car Parking           | TBC                                                                                                                                                                    |                          |         |
| Bicycle Parking       | TBC                                                                                                                                                                    |                          |         |
| Music<br>Instrument   | -                                                                                                                                                                      | Pet                      | N/A     |
| Facilities            | Motorcycle Parking (TBC) / Near Large Parks /<br>Front desk / Delivery box / Elevator                                                                                  |                          |         |