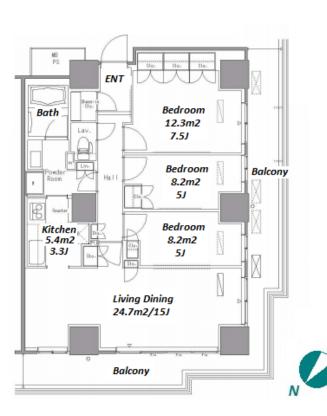

Transaction Type : Intermediate Agent Fee: 1 month + tax

Website : www.houserep-tokyo.com

LAYOUT 3 BR 80.86 m<sup>2</sup>/870.36 ft<sup>2</sup> SIZE JPY 301,000 / month RENT Management Fee JPY12,000/month Key Money Deposit 2 months Standard lease for 24 months Lease Term Available Now **Renewal Fee** 1 month 1 month + tax**Agent Fee** Key Replacement Fee : JPY15,000 Tax not included / Guarantor Company : TBC / Auto lock / Air-Con / Separated Toilet / Balcony / Penalty Fee **Other Info** for Early Cancellation / Musical Instrument Negotiable / CS/CATV / Flooring / IH Stoves / Bathroom dryer **Building Information** Earthquake Mar, 2008 Completion New Resistance RC, 20 story Structure Car Parking TBC **Bicycle Parking** JPY200 ~ 300 + tax / month Music Negotiable Pet Allowed Instrument Motorcycle Parking (TBC) / Gym (( Included )) / Facilities Concierge / Delivery box / Elevator Remarks