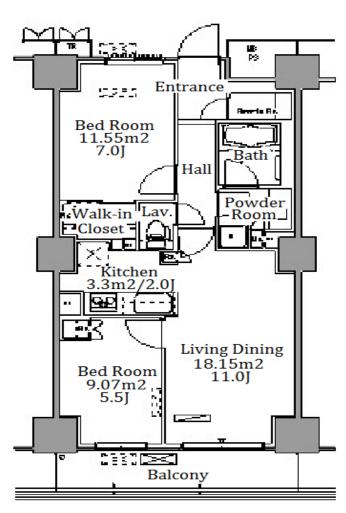

Transaction Type : Intermediate Agent Fee : 1 month + tax

Website : www.houserep-tokyo.com

| Lease Conditions     |                                                                                                                                                                                                                                                                           |                          |         |  |  |  |  |  |  |
|----------------------|---------------------------------------------------------------------------------------------------------------------------------------------------------------------------------------------------------------------------------------------------------------------------|--------------------------|---------|--|--|--|--|--|--|
| LAYOUT               | 2 BR                                                                                                                                                                                                                                                                      |                          |         |  |  |  |  |  |  |
| SIZE                 | 61.71 m²/664.24 ft²                                                                                                                                                                                                                                                       |                          |         |  |  |  |  |  |  |
| RENT                 | JPY 274,000 / month                                                                                                                                                                                                                                                       |                          |         |  |  |  |  |  |  |
| Management Fee       | JPY7,000/month                                                                                                                                                                                                                                                            |                          |         |  |  |  |  |  |  |
| Deposit              | 2 months                                                                                                                                                                                                                                                                  | Key Money                | 1 month |  |  |  |  |  |  |
| Lease Term           | Standard lease for 24 months                                                                                                                                                                                                                                              |                          |         |  |  |  |  |  |  |
| Available            | End, Mar, 2024                                                                                                                                                                                                                                                            |                          |         |  |  |  |  |  |  |
| Renewal Fee          | 1 month                                                                                                                                                                                                                                                                   |                          |         |  |  |  |  |  |  |
| Agent Fee            | 1 month + tax                                                                                                                                                                                                                                                             |                          |         |  |  |  |  |  |  |
| Other Info           | Key Replacement Fee : JPY15,000 Tax not<br>included / Guarantor Company : TBC / Auto lock /<br>Air-Con / Separated Toilet / Balcony / Penalty Fee<br>for Early Cancellation / Musical Instrument<br>Negotiable / CS/CATV / Flooring / IH Stoves /<br>Bathroom dryer / WIC |                          |         |  |  |  |  |  |  |
| Building Information | Building Information                                                                                                                                                                                                                                                      |                          |         |  |  |  |  |  |  |
| Completion           | Mar, 2008                                                                                                                                                                                                                                                                 | Earthquake<br>Resistance | New     |  |  |  |  |  |  |
| Structure            | RC, 20 story                                                                                                                                                                                                                                                              |                          |         |  |  |  |  |  |  |
| Car Parking          | TBC                                                                                                                                                                                                                                                                       |                          |         |  |  |  |  |  |  |
| Bicycle Parking      | JPY200 ~ 300 + tax / month                                                                                                                                                                                                                                                |                          |         |  |  |  |  |  |  |
| Music<br>Instrument  | Negotiable                                                                                                                                                                                                                                                                | Pet                      | Allowed |  |  |  |  |  |  |
| Facilities           | Motorcycle Parking (TBC) / Gym (( Included )) /<br>Concierge / Delivery box / Elevator                                                                                                                                                                                    |                          |         |  |  |  |  |  |  |
| Remarks              |                                                                                                                                                                                                                                                                           |                          |         |  |  |  |  |  |  |