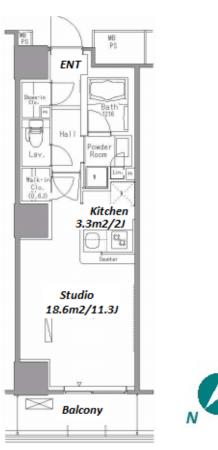

|                                         | FOR KENI                       | Property ID No. :152756 |          |      |        | HOUSEREP TOKYO INC.                                                                       | website : www.nouser | ep-tokyo.com       |
|-----------------------------------------|--------------------------------|-------------------------|----------|------|--------|-------------------------------------------------------------------------------------------|----------------------|--------------------|
| Property<br>Name                        | PARK AXIS TOYOSU               |                         | Unit No. | ТҮРЕ | Access |                                                                                           |                      |                    |
|                                         |                                |                         | 1721     | Apt. |        | Toyosu Station on Yurakucho Line (8 min)<br>Tsukishima Station on Yurakucho Line (14 min) |                      |                    |
| Address                                 | 1-2-39, Toyosu, Koto-Ku, Tokyo |                         |          |      |        |                                                                                           |                      |                    |
| Mid-rise Apt. in Toyosu, Tokyo Bay area |                                |                         |          |      |        |                                                                                           | Lease Conditions     |                    |
|                                         |                                |                         |          |      | LAYOUT |                                                                                           | Studio               |                    |
|                                         |                                |                         |          |      |        |                                                                                           | SIZE                 | 35.61 m²/383.3 ft² |

EOD DENT

\*The actual Layout & Size may differ slightly from this floor plans & pictures.

Transaction Type : Intermediate Agent Fee : 1 month + tax

Website : www.houserep-tokyo.com

Renters Insuarance : Required / Pet:additional deposit (1 month) / Pet : Management fee?JPY.1,000/month for a pet