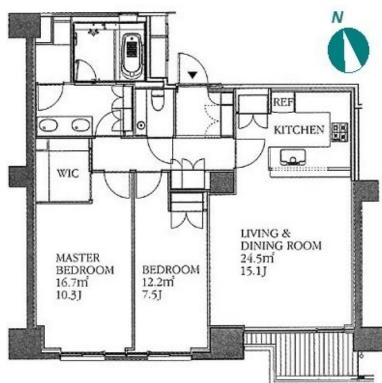

## Luxury Mid-rise Apt. in Roppongi / Akasaka, near "Ark Hills

Lease Conditions 2 BR LAYOUT 92.08 m<sup>2</sup>/991.14 ft<sup>2</sup> SIZE JPY 650,000 / month **RENT Management Fee** Deposit **Key Money** 4 months **Lease Term** Fixed term lease for 24 months Available End, Apr, 2024 Renewal Fee **Agent Fee** 1 month + taxGuarantor Company: TBC / No Key Money / Auto lock / Fridge / Air-Con / Separated Toilet / Balcony Other Info / Musical Instrument Negotiable / CS/CATV / Flooring / Carpet / Floor Heating / Washer / Dryer / Oven / Bathroom dryer / WIC