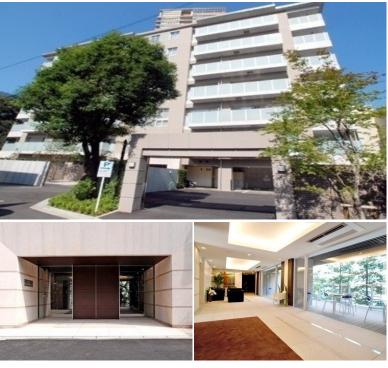

FOR RENT

Property ID No.:152743

HOUSEREP TOKYO INC.

FORESTSEINE REINANZAKA **RESIDENCE** 

Unit No. **TYPE** 403 Apt.

Access

Tameikesannnou Station on Namboku Line (5 min) Ropponngiicchoume Station on Namboku Line (8 min) Kamiyachou Station on Hibiya Line (9 min)

## Luxury Mid-rise Apt. in Roppongi / Akasaka, near "Ark Hills

Lease Conditions 2 BR LAYOUT 92.08 m<sup>2</sup>/991.14 ft<sup>2</sup> SIZE JPY 650,000 / month **RENT Management Fee** Deposit **Key Money** 4 months **Lease Term** Fixed term lease for 24 months Available End, Apr, 2024 Renewal Fee **Agent Fee** 1 month + taxGuarantor Company: TBC / No Key Money / Auto lock / Fridge / Air-Con / Separated Toilet / Balcony Other Info / Musical Instrument Negotiable / CS/CATV / Flooring / Carpet / Floor Heating / Washer / Dryer / Oven / Bathroom dryer / WIC

| Building Information |                                                                                                                                               |                          |            |
|----------------------|-----------------------------------------------------------------------------------------------------------------------------------------------|--------------------------|------------|
| Completion           | Jan, 2008                                                                                                                                     | Earthquake<br>Resistance | New        |
| Structure            | RC, 8 story                                                                                                                                   |                          |            |
| Car Parking          | N/A                                                                                                                                           |                          |            |
| Bicycle Parking      | TBC                                                                                                                                           |                          |            |
| Music<br>Instrument  | Negotiable                                                                                                                                    | Pet                      | Negotiable |
| Facilities           | Motorcycle Parking (TBC) / Trunk Room<br>(JPY10,000/ month) / Within 20 min to Roppongi<br>by train / Within 20 min to Tokyo station by car / |                          |            |