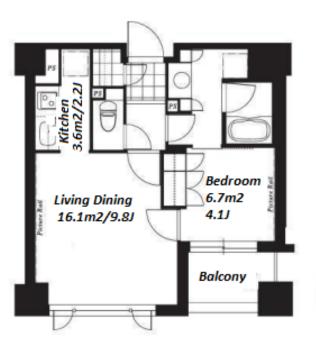

Delivery box / Elevator / Close to Station

New

N/A

\*The actual Layout & Size may differ slightly from this floor plans & pictures.

HOUSEREP TOKYO INC. ハウスレップ トーキョー 株式会社

#301, 1-4-15, Hiroo, Shibuya-ku, Tokyo 150-0012, Japan +81 (0)3 6427 5860 inquiry@houserep-tokyo.com