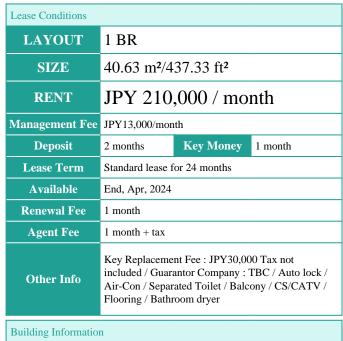

Transaction Type: Intermediate Agent Fee: 1 month + tax

Website: www.houserep-tokyo.com

Renters Insuarance: Required

Feb, 2006

N/A

RC, 14 story

JPY40,000 + tax / month

Completion

Structure

**Car Parking** 

**Bicycle Parking** 

Music

Instrument

**Facilities** 

Remarks