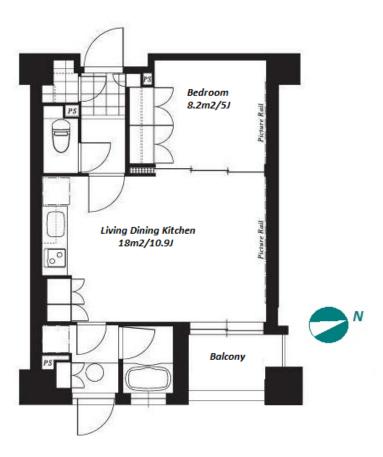

Website: www.houserep-tokyo.com

Remarks

| Lease Conditions      |                                                                                                                                                                                                                         |                          |     |
|-----------------------|-------------------------------------------------------------------------------------------------------------------------------------------------------------------------------------------------------------------------|--------------------------|-----|
| LAYOUT                | 1 BR                                                                                                                                                                                                                    |                          |     |
| SIZE                  | 42.07 m <sup>2</sup> /452.83 ft <sup>2</sup>                                                                                                                                                                            |                          |     |
| RENT                  | JPY 213,000 / month                                                                                                                                                                                                     |                          |     |
| <b>Management Fee</b> | JPY13,000/month                                                                                                                                                                                                         |                          |     |
| Deposit               | 2 months                                                                                                                                                                                                                | Key Money                | -   |
| Lease Term            | Standard lease for 24 months                                                                                                                                                                                            |                          |     |
| Available             | Early, Apr, 2024                                                                                                                                                                                                        |                          |     |
| Renewal Fee           | 1 month                                                                                                                                                                                                                 |                          |     |
| Agent Fee             | 1 month + tax                                                                                                                                                                                                           |                          |     |
| Other Info            | Key Replacement Fee : JPY30,000 Tax not included / Guarantor Company : TBC / No Key Money / Auto lock / Air-Con / Separated Toilet / Balcony / Penalty Fee for Early Cancellation / CS/CATV / Flooring / Bathroom dryer |                          |     |
| Building Information  |                                                                                                                                                                                                                         |                          |     |
| Completion            | Feb, 2006                                                                                                                                                                                                               | Earthquake<br>Resistance | New |
| Structure             | RC, 14 story                                                                                                                                                                                                            |                          |     |
| Car Parking           | JPY39,999 + tax / month                                                                                                                                                                                                 |                          |     |
| Bicycle Parking       | N/A                                                                                                                                                                                                                     |                          |     |
| Music<br>Instrument   | -                                                                                                                                                                                                                       | Pet                      | N/A |
| Facilities            | Delivery box / Elevator / Close to Station                                                                                                                                                                              |                          |     |