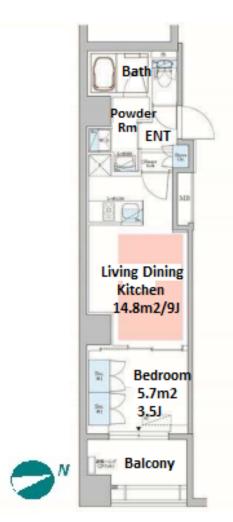

Transaction Type : Intermediate Agent Fee : 1 month + tax

Website : www.houserep-tokyo.com

| LAYOUT                 | 1 BR                                                                                                                                                                                                                                                                          |                          |       |  |  |  |  |
|------------------------|-------------------------------------------------------------------------------------------------------------------------------------------------------------------------------------------------------------------------------------------------------------------------------|--------------------------|-------|--|--|--|--|
| SIZE                   | 31.43 m <sup>2</sup> /338.3 ft <sup>2</sup>                                                                                                                                                                                                                                   |                          |       |  |  |  |  |
| RENT                   | JPY 160,000 / month                                                                                                                                                                                                                                                           |                          |       |  |  |  |  |
| Management Fee         | JPY15,000/month                                                                                                                                                                                                                                                               |                          |       |  |  |  |  |
| Deposit                | 2 months                                                                                                                                                                                                                                                                      | Key Money -              |       |  |  |  |  |
| Lease Term             | Standard lease for 24 months                                                                                                                                                                                                                                                  |                          |       |  |  |  |  |
| Available              | End, Mar, 2024                                                                                                                                                                                                                                                                |                          |       |  |  |  |  |
| Renewal Fee            | 1 month                                                                                                                                                                                                                                                                       |                          |       |  |  |  |  |
| Agent Fee              | 1 month + tax                                                                                                                                                                                                                                                                 |                          |       |  |  |  |  |
| Other Info             | Key Replacement Fee : JPY20,000 Tax not included /<br>Guarantor Company : TBC / No Key Money / Auto lock<br>/ Air-Con / Separated Toilet / Balcony / Internet (Extra<br>Charge) / Penalty Fee for Early Cancellation / CS/CATV<br>/ Flooring / Floor Heating / Bathroom dryer |                          |       |  |  |  |  |
| Building Information   |                                                                                                                                                                                                                                                                               |                          |       |  |  |  |  |
| Completion             | May, 2022                                                                                                                                                                                                                                                                     | Earthquake<br>Resistance | New   |  |  |  |  |
| Structure              | RC, 10 story                                                                                                                                                                                                                                                                  |                          |       |  |  |  |  |
| Car Parking            | JPY50,000 + tax / month                                                                                                                                                                                                                                                       |                          |       |  |  |  |  |
| <b>Bicycle Parking</b> | for 1 space JPY500 + tax / month                                                                                                                                                                                                                                              |                          |       |  |  |  |  |
| Music<br>Instrument    | -                                                                                                                                                                                                                                                                             | Pet                      | N/A   |  |  |  |  |
| Facilities             | cilities Delivery box / Elevator / Newly-built (~1 y/o)                                                                                                                                                                                                                       |                          |       |  |  |  |  |
| Remarks                |                                                                                                                                                                                                                                                                               |                          | ·<br> |  |  |  |  |
|                        |                                                                                                                                                                                                                                                                               |                          |       |  |  |  |  |