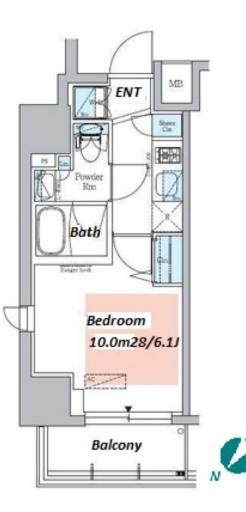

rne actual Eayout & Size may unter sugnity from this floor plans & plet

Transaction Type : Intermediate Agent Fee : 1 month + tax

Website : www.houserep-tokyo.com

| LAYOUT                        | Studio                                                                                                                                                                                                                                    |                          |     |  |  |  |  |  |
|-------------------------------|-------------------------------------------------------------------------------------------------------------------------------------------------------------------------------------------------------------------------------------------|--------------------------|-----|--|--|--|--|--|
| SIZE                          | 20.42 m <sup>2</sup> /219.79 ft <sup>2</sup>                                                                                                                                                                                              |                          |     |  |  |  |  |  |
| RENT                          | JPY 105,000 / month                                                                                                                                                                                                                       |                          |     |  |  |  |  |  |
| Management Fee                | JPY10,000/month                                                                                                                                                                                                                           |                          |     |  |  |  |  |  |
| Deposit                       | 2 months                                                                                                                                                                                                                                  | Key Money                | -   |  |  |  |  |  |
| Lease Term                    | Standard lease for 24 months                                                                                                                                                                                                              |                          |     |  |  |  |  |  |
| Available                     | Mid, Apr, 2024                                                                                                                                                                                                                            |                          |     |  |  |  |  |  |
| Renewal Fee                   | 1 month                                                                                                                                                                                                                                   |                          |     |  |  |  |  |  |
| Agent Fee                     | 1 month + tax                                                                                                                                                                                                                             |                          |     |  |  |  |  |  |
| Other Info                    | Key Replacement Fee : JPY20,000 Tax not<br>included / Guarantor Company : TBC / No Key<br>Money / Auto lock / Air-Con / Separated Toilet /<br>Balcony / Penalty Fee for Early Cancellation /<br>Flooring / Floor Heating / Bathroom dryer |                          |     |  |  |  |  |  |
| Building Information          |                                                                                                                                                                                                                                           |                          |     |  |  |  |  |  |
| Completion                    | Apr, 2021                                                                                                                                                                                                                                 | Earthquake<br>Resistance | New |  |  |  |  |  |
| Structure                     | RC, 10 story                                                                                                                                                                                                                              |                          |     |  |  |  |  |  |
| Car Parking                   | JPY35,000/ mor                                                                                                                                                                                                                            | nth                      |     |  |  |  |  |  |
| Bicycle Parking               | JPY500 + tax / month                                                                                                                                                                                                                      |                          |     |  |  |  |  |  |
| Music<br>Instrument           | -                                                                                                                                                                                                                                         | Pet                      | -   |  |  |  |  |  |
| Facilities                    | Motorcycle Parking (TBC) / Delivery box /<br>Elevator                                                                                                                                                                                     |                          |     |  |  |  |  |  |
| Remarks                       |                                                                                                                                                                                                                                           |                          |     |  |  |  |  |  |
| Renters Insuarance : Required |                                                                                                                                                                                                                                           |                          |     |  |  |  |  |  |