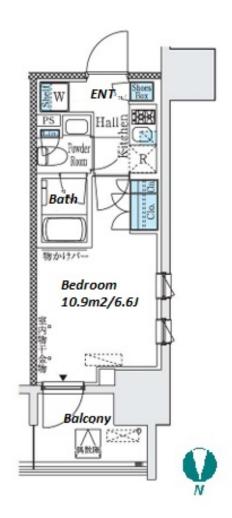

Transaction Type: Intermediate Agent Fee: 1 month + tax

Website: www.houserep-tokyo.com

| Lease Conditions     |                                                                                                                                                                                                |                          |         |
|----------------------|------------------------------------------------------------------------------------------------------------------------------------------------------------------------------------------------|--------------------------|---------|
| LAYOUT               | Studio                                                                                                                                                                                         |                          |         |
| SIZE                 | 20.01 m <sup>2</sup> /215.38 ft <sup>2</sup>                                                                                                                                                   |                          |         |
| RENT                 | JPY 111,000 / month                                                                                                                                                                            |                          |         |
| Management Fee       | JPY10,000/month                                                                                                                                                                                |                          |         |
| Deposit              | 2 months                                                                                                                                                                                       | Key Money                | 1 month |
| Lease Term           | Standard lease for 24 months                                                                                                                                                                   |                          |         |
| Available            | End, Mar, 2024                                                                                                                                                                                 |                          |         |
| Renewal Fee          | 1 month                                                                                                                                                                                        |                          |         |
| Agent Fee            | 1 month + tax                                                                                                                                                                                  |                          |         |
| Other Info           | Key Replacement Fee : JPY15,000 Tax not included / Guarantor Company : TBC / Auto lock / Air-Con / Separated Toilet / Balcony / Penalty Fee for Early Cancellation / Flooring / Bathroom dryer |                          |         |
| Building Information |                                                                                                                                                                                                |                          |         |
| Completion           | Jan, 2018                                                                                                                                                                                      | Earthquake<br>Resistance | New     |
| Structure            | RC, 15 story                                                                                                                                                                                   |                          |         |
| Car Parking          | JPY35,000 + tax / month                                                                                                                                                                        |                          |         |
| Bicycle Parking      | ( Included )                                                                                                                                                                                   |                          |         |
| Music<br>Instrument  | -                                                                                                                                                                                              | Pet                      | N/A     |
| Facilities           | Motorcycle Parking (TBC) / Janitor / Delivery box / Elevator                                                                                                                                   |                          |         |