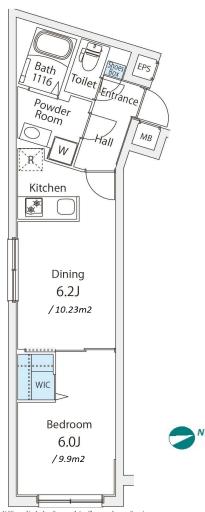

 $\label{eq:Transaction} Type: Intermediate \\ Agent Fee: 1 month + tax$ 

Website: www.houserep-tokyo.com

Renters Insuarance: Required

| Lease Conditions     |                                                                                                                                                                                                                |                          |         |
|----------------------|----------------------------------------------------------------------------------------------------------------------------------------------------------------------------------------------------------------|--------------------------|---------|
| LAYOUT               | 1 BR                                                                                                                                                                                                           |                          |         |
| SIZE                 | 37.04 m <sup>2</sup> /398.69 ft <sup>2</sup>                                                                                                                                                                   |                          |         |
| RENT                 | JPY 172,000 / month                                                                                                                                                                                            |                          |         |
| Management Fee       | JPY10,000/month                                                                                                                                                                                                |                          |         |
| Deposit              | 2 months                                                                                                                                                                                                       | Key Money                | 1 month |
| Lease Term           | Standard lease for 24 months                                                                                                                                                                                   |                          |         |
| Available            | Mid, May, 2024                                                                                                                                                                                                 |                          |         |
| Renewal Fee          | 1 month                                                                                                                                                                                                        |                          |         |
| Agent Fee            | 1 month + tax                                                                                                                                                                                                  |                          |         |
| Other Info           | Key Replacement Fee : JPY20,000 Tax not included / Guarantor Company : TBC / Auto lock / Air-Con / Separated Toilet / Internet Included / Penalty Fee for Early Cancellation / Flooring / Bathroom dryer / WIC |                          |         |
| Building Information |                                                                                                                                                                                                                |                          |         |
| Completion           | Mar, 2019                                                                                                                                                                                                      | Earthquake<br>Resistance | New     |
| Structure            | RC, 5 story                                                                                                                                                                                                    |                          |         |
| Car Parking          | <u>-</u>                                                                                                                                                                                                       |                          |         |
| Bicycle Parking      | N/A                                                                                                                                                                                                            |                          |         |
| Music<br>Instrument  | -                                                                                                                                                                                                              | Pet                      | -       |
| Facilities           | Near Large Parks / Janitor / Delivery box / Close to<br>Station / Low-rise / Newly-built (~7 y/o)                                                                                                              |                          |         |
| Remarks              |                                                                                                                                                                                                                |                          |         |