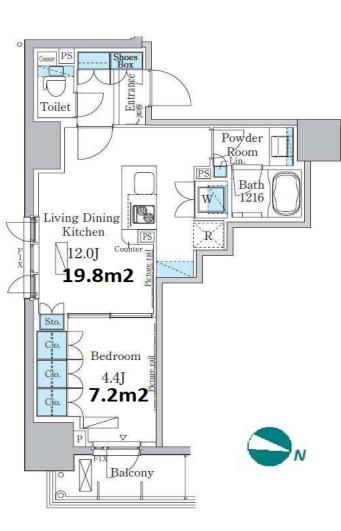

| SIZE                 | 40.74 m²/438.52 ft²                                                                                                                                                                                                                                                                      |                          |            |  |  |  |
|----------------------|------------------------------------------------------------------------------------------------------------------------------------------------------------------------------------------------------------------------------------------------------------------------------------------|--------------------------|------------|--|--|--|
| RENT                 | JPY 192,000 / month                                                                                                                                                                                                                                                                      |                          |            |  |  |  |
| Management Fee       | JPY13,000/month                                                                                                                                                                                                                                                                          |                          |            |  |  |  |
| Deposit              | 1 month                                                                                                                                                                                                                                                                                  | Key Money                | -          |  |  |  |
| Lease Term           | Standard lease for 24 months                                                                                                                                                                                                                                                             |                          |            |  |  |  |
| Available            | Early, Mar, 2024                                                                                                                                                                                                                                                                         |                          |            |  |  |  |
| Renewal Fee          | 1 month                                                                                                                                                                                                                                                                                  |                          |            |  |  |  |
| Agent Fee            | 1 month + tax                                                                                                                                                                                                                                                                            |                          |            |  |  |  |
| Other Info           | Key Replacement Fee : JPY15,000 Tax not included<br>Guarantor Company : TBC / No Key Money / Auto la<br>/ Air-Con / Separated Toilet / Balcony / Internet (Extr<br>Charge) / Penalty Fee for Early Cancellation / Musica<br>Instrument Negotiable / CS/CATV / Flooring / Bathro<br>dryer |                          |            |  |  |  |
| Building Information |                                                                                                                                                                                                                                                                                          |                          |            |  |  |  |
| Completion           | Jun, 2016                                                                                                                                                                                                                                                                                | Earthquake<br>Resistance | New        |  |  |  |
| Structure            | RC, 14 story                                                                                                                                                                                                                                                                             |                          |            |  |  |  |
| Car Parking          | N/A                                                                                                                                                                                                                                                                                      |                          |            |  |  |  |
| Bicycle Parking      | for 1 space (Included)                                                                                                                                                                                                                                                                   |                          |            |  |  |  |
| Music<br>Instrument  | Negotiable                                                                                                                                                                                                                                                                               | Pet                      | Negotiable |  |  |  |
| Facilities           | Delivery box / Elevator / Newly-built (~7 y/o)                                                                                                                                                                                                                                           |                          |            |  |  |  |

Remarks

Lease Conditions

LAYOUT

1 BR

Renters Insuarance : Required / Bicycle parking : One-time sticker registration fee: 1,000yen+tax / Pet: additional one month for deposit

HOUSEREP TOKYO INC. ハウスレップ トーキョー 株式会社 #301, 1-4-15, Hiroo, Shibuya-ku, Tokyo 150-0012, Japan +81 (0)3 6427 5860 inquiry@houserep-tokyo.com