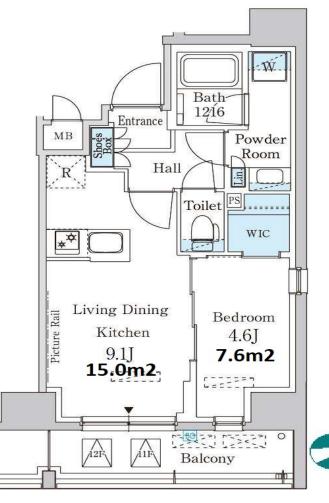

|   | LAYOUT                 | 1 BR                                                                                                                                                                                             |                          |         |  |  |  |  |
|---|------------------------|--------------------------------------------------------------------------------------------------------------------------------------------------------------------------------------------------|--------------------------|---------|--|--|--|--|
|   | SIZE                   | 35.61 m²/383.3 ft²                                                                                                                                                                               |                          |         |  |  |  |  |
|   | RENT                   | JPY 236,000 / month                                                                                                                                                                              |                          |         |  |  |  |  |
|   | Management Fee         | JPY12,000/month                                                                                                                                                                                  |                          |         |  |  |  |  |
|   | Deposit                | 1 month                                                                                                                                                                                          | Key Money                | 1 month |  |  |  |  |
|   | Lease Term             | Standard lease for 24 months                                                                                                                                                                     |                          |         |  |  |  |  |
|   | Available              | Mid, Apr, 2024                                                                                                                                                                                   |                          |         |  |  |  |  |
|   | <b>Renewal Fee</b>     | 1 month                                                                                                                                                                                          |                          |         |  |  |  |  |
|   | Agent Fee              | 1 month + tax                                                                                                                                                                                    |                          |         |  |  |  |  |
|   | Other Info             | Guarantor Company : TBC / Free rent / Auto lock /<br>Air-Con / Separated Toilet / Balcony / Penalty Fee<br>for Early Cancellation / Musical Instrument<br>Negotiable / Flooring / Bathroom dryer |                          |         |  |  |  |  |
|   | Building Information   | uilding Information                                                                                                                                                                              |                          |         |  |  |  |  |
|   | Completion             | Apr, 2024                                                                                                                                                                                        | Earthquake<br>Resistance | New     |  |  |  |  |
|   | Structure              | RC, 12 story                                                                                                                                                                                     |                          |         |  |  |  |  |
|   | Car Parking            | N/A                                                                                                                                                                                              |                          |         |  |  |  |  |
|   | <b>Bicycle Parking</b> | for 1 space (Included)                                                                                                                                                                           |                          |         |  |  |  |  |
|   | Music<br>Instrument    | Negotiable                                                                                                                                                                                       | Pet                      |         |  |  |  |  |
| V | Facilities             | Within 20 min to Tokyo station by car / Janitor /<br>Delivery box / Elevator / Security / Close to Station<br>/ Newly-built (~1 y/o)                                                             |                          |         |  |  |  |  |