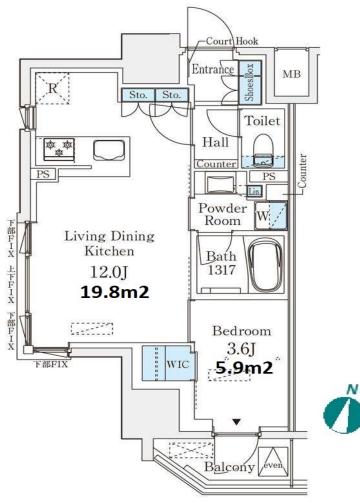

Website: www.houserep-tokyo.com

Renters Insuarance: Required

| Lease Conditions     |                                                                                                                                                                                                                       |                          |                  |
|----------------------|-----------------------------------------------------------------------------------------------------------------------------------------------------------------------------------------------------------------------|--------------------------|------------------|
| LAYOUT               | 1 BR                                                                                                                                                                                                                  |                          |                  |
| SIZE                 | 40.08 m <sup>2</sup> /431.41 ft <sup>2</sup>                                                                                                                                                                          |                          |                  |
| RENT                 | JPY 236,000 / month                                                                                                                                                                                                   |                          |                  |
| Management Fee       | JPY15,000/month                                                                                                                                                                                                       |                          |                  |
| Deposit              | 1 month                                                                                                                                                                                                               | Key Money                | -                |
| Lease Term           | Standard lease for 24 months                                                                                                                                                                                          |                          |                  |
| Available            | Now                                                                                                                                                                                                                   |                          |                  |
| Renewal Fee          | 1 month                                                                                                                                                                                                               |                          |                  |
| Agent Fee            | 1 month + tax                                                                                                                                                                                                         |                          |                  |
| Other Info           | Guarantor Company: TBC / No Key Money / Free<br>rent / Auto lock / Air-Con / Separated Toilet /<br>Balcony / Internet (Extra Charge) / Penalty Fee for<br>Early Cancellation / CS/CATV / Flooring /<br>Bathroom dryer |                          |                  |
| Building Information |                                                                                                                                                                                                                       |                          |                  |
| Completion           | Jan, 2024                                                                                                                                                                                                             | Earthquake<br>Resistance | New              |
| Structure            | RC, 13 story                                                                                                                                                                                                          |                          |                  |
| Car Parking          | TBC                                                                                                                                                                                                                   |                          |                  |
| Bicycle Parking      | for 1 space ( Included )                                                                                                                                                                                              |                          |                  |
| Music<br>Instrument  | -                                                                                                                                                                                                                     | Pet                      | -                |
|                      | Janitor / Delivery box / Elevator / Security / Close to Station / Newly-built (~1 y/o)                                                                                                                                |                          |                  |
| Facilities           |                                                                                                                                                                                                                       |                          | Security / Close |