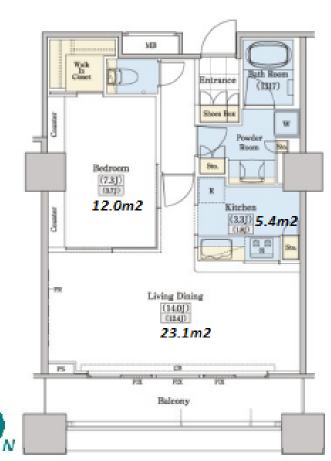

Access

Website: www.houserep-tokyo.com

1 BR

57.3 m<sup>2</sup>/616.77 ft<sup>2</sup>

Fixed term lease for 36 months

JPY15,000/month

End. Mar. 2024

1 month + tax

Renewal Fee **Agent Fee** 

\*The actual Layout & Size may differ slightly from this floor plans & pictures

HOUSEREP TOKYO INC. ハウスレップ トーキョー 株式会社

#301, 1-4-15, Hiroo, Shibuya-ku, Tokyo 150-0012, Japan +81 (0)3 6427 5860 inquiry@houserep-tokyo.com