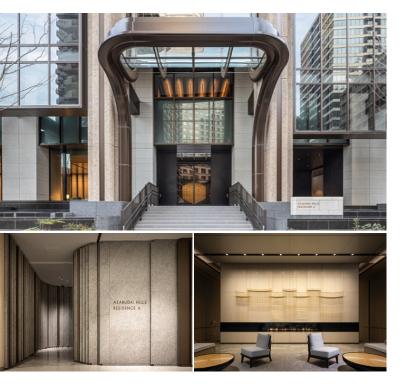

Name

1-2-1, Azabudai, Minato-Ku, Tokyo

AZABUDAI HILLS RESIDENCE

Ropponngiicchoume Station on Namboku Line (5 min) Access 1808 Apt. Kamiyachou Station on Hibiya Line (6 min)

## New Land-Mark of Roppongi area, Azabudai Hills = Modern Urban Village, near Tokyo Tower

| LAYOUT               | 4 BR                                                                                                                                                                                                                                                                                                   |             |  |
|----------------------|--------------------------------------------------------------------------------------------------------------------------------------------------------------------------------------------------------------------------------------------------------------------------------------------------------|-------------|--|
| SIZE                 | 225.38 m <sup>2</sup> /2425.97 ft <sup>2</sup>                                                                                                                                                                                                                                                         |             |  |
| RENT                 | JPY 2,790,000 / month                                                                                                                                                                                                                                                                                  |             |  |
| Management Fee       | -                                                                                                                                                                                                                                                                                                      |             |  |
| Deposit              | 4 months                                                                                                                                                                                                                                                                                               | Key Money - |  |
| Lease Term           | Fixed term lease for 36 months                                                                                                                                                                                                                                                                         |             |  |
| Available            | Negotiable                                                                                                                                                                                                                                                                                             |             |  |
| Renewal Fee          | -                                                                                                                                                                                                                                                                                                      |             |  |
| Agent Fee            | 1 month + tax                                                                                                                                                                                                                                                                                          |             |  |
| Other Info           | Guarantor Company: TBC / Auto lock / Fridge / Air-Con / Separated Toilet / Balcony / No Smoking / 2+ bathrooms / Nice Views / Flooring / Floor Heating / Washer / Dryer / Dishwasher / Oven / Bathroom dryer / WIC / Large Dog Friendly / High Ceiling (above 2.5m) / Semi-furnished (Home Appliances) |             |  |
| Building Information |                                                                                                                                                                                                                                                                                                        |             |  |
|                      |                                                                                                                                                                                                                                                                                                        |             |  |

| Dunding information |                                                                                                                                                                                                                                                                                                                                          |                          |            |  |  |
|---------------------|------------------------------------------------------------------------------------------------------------------------------------------------------------------------------------------------------------------------------------------------------------------------------------------------------------------------------------------|--------------------------|------------|--|--|
| Completion          | Sep, 2023                                                                                                                                                                                                                                                                                                                                | Earthquake<br>Resistance | New        |  |  |
| Structure           | RC, 53 story                                                                                                                                                                                                                                                                                                                             |                          |            |  |  |
| Car Parking         | JPY60,000 ~ 150,000/ month                                                                                                                                                                                                                                                                                                               |                          |            |  |  |
| Bicycle Parking     | JPY500 ~ 15,000/ month                                                                                                                                                                                                                                                                                                                   |                          |            |  |  |
| Music<br>Instrument | -                                                                                                                                                                                                                                                                                                                                        | Pet                      | Negotiable |  |  |
| Facilities          | Motorcycle Parking (JPY15,000 ~ 20,000/ month) / Trunk Room (JPY10,000 ~ 40,000/ month) / Gym (extra charge) / Within 20 min walk to Roppongi / Near Large Parks / Designer's / Concierge / Delivery box / Elevator / Sky lounge / Security / Close to Station / 24h Garbage Drop-off / Fitness / Gym / High-rise / Newly-built (~1 y/o) |                          |            |  |  |