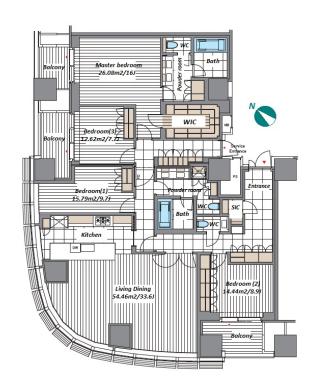

## New Land-Mark of Roppongi area, Azabudai Hills = Modern Urban Village, near Tokyo Tower

| LAYOUT               | 4 BR                                                                                                                                                                                                                                                                                                   |             |  |
|----------------------|--------------------------------------------------------------------------------------------------------------------------------------------------------------------------------------------------------------------------------------------------------------------------------------------------------|-------------|--|
| SIZE                 | 225.38 m <sup>2</sup> /2425.97 ft <sup>2</sup>                                                                                                                                                                                                                                                         |             |  |
| RENT                 | JPY 2,790,000 / month                                                                                                                                                                                                                                                                                  |             |  |
| Management Fee       | -                                                                                                                                                                                                                                                                                                      |             |  |
| Deposit              | 4 months                                                                                                                                                                                                                                                                                               | Key Money - |  |
| Lease Term           | Fixed term lease for 36 months                                                                                                                                                                                                                                                                         |             |  |
| Available            | Negotiable                                                                                                                                                                                                                                                                                             |             |  |
| Renewal Fee          | -                                                                                                                                                                                                                                                                                                      |             |  |
| Agent Fee            | 1 month + tax                                                                                                                                                                                                                                                                                          |             |  |
| Other Info           | Guarantor Company: TBC / Auto lock / Fridge / Air-Con / Separated Toilet / Balcony / No Smoking / 2+ bathrooms / Nice Views / Flooring / Floor Heating / Washer / Dryer / Dishwasher / Oven / Bathroom dryer / WIC / Large Dog Friendly / High Ceiling (above 2.5m) / Semi-furnished (Home Appliances) |             |  |
| Building Information |                                                                                                                                                                                                                                                                                                        |             |  |
|                      |                                                                                                                                                                                                                                                                                                        |             |  |

\*The actual Layout & Size may differ slightly from this floor plans & pictures

HOUSEREP TOKYO INC. ハウスレップ トーキョー 株式会社

#301, 1-4-15, Hiroo, Shibuya-ku, Tokyo 150-0012, Japan +81 (0)3 6427 5860 inquiry@houserep-tokyo.com