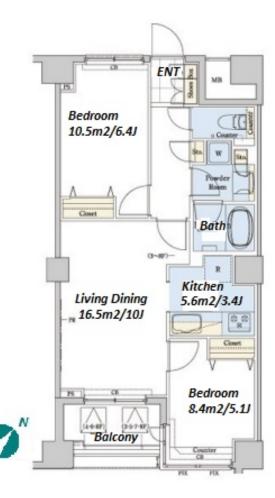

| Lease Conditions      |                                                                                                                                                                                                                                                                                   |                          |         |
|-----------------------|-----------------------------------------------------------------------------------------------------------------------------------------------------------------------------------------------------------------------------------------------------------------------------------|--------------------------|---------|
| LAYOUT                | 2 BR                                                                                                                                                                                                                                                                              |                          |         |
| SIZE                  | 55.98 m <sup>2</sup> /602.56 ft <sup>2</sup>                                                                                                                                                                                                                                      |                          |         |
| RENT                  | JPY 245,000 / month                                                                                                                                                                                                                                                               |                          |         |
| <b>Management Fee</b> | JPY15,000/month                                                                                                                                                                                                                                                                   |                          |         |
| Deposit               | 1 month                                                                                                                                                                                                                                                                           | Key Money                | -       |
| Lease Term            | Fixed term lease for 36 months                                                                                                                                                                                                                                                    |                          |         |
| Available             | End, Apr, 2024                                                                                                                                                                                                                                                                    |                          |         |
| Renewal Fee           | -                                                                                                                                                                                                                                                                                 |                          |         |
| Agent Fee             | 1 month + tax                                                                                                                                                                                                                                                                     |                          |         |
| Other Info            | Key Replacement Fee : JPY20,000 Tax not included / Guarantor Company : TBC / No Key Money / Auto lock / Air-Con / Separated Toilet / Balcony / Internet (Extra Charge) / Penalty Fee for Early Cancellation / Musical Instrument Negotiable / CS/CATV / Flooring / Bathroom dryer |                          |         |
| Building Information  |                                                                                                                                                                                                                                                                                   |                          |         |
| Completion            | May, 2009                                                                                                                                                                                                                                                                         | Earthquake<br>Resistance | New     |
| Structure             | RC, 22 story                                                                                                                                                                                                                                                                      |                          |         |
| Car Parking           | JPY25,000 ~ 39,000 + tax / month                                                                                                                                                                                                                                                  |                          |         |
| Bicycle Parking       | N/A                                                                                                                                                                                                                                                                               |                          |         |
| Music<br>Instrument   | Negotiable                                                                                                                                                                                                                                                                        | Pet                      | Allowed |
| Facilities            | Front desk / Delivery box / Elevator / Security / 24h<br>Garbage Drop-off / High-rise                                                                                                                                                                                             |                          |         |