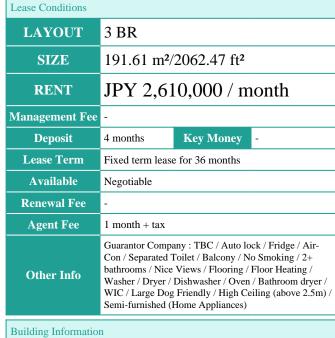

FOR RENT

Property ID No.:152567

AZABUDAI HILLS RESIDENCE

HOUSEREP TOKYO INC.

Access

Unit No. TYPE

Ropponngiicchoume Station on Namboku Line (5 min)

Website: www.houserep-tokyo.com

Address

**Property** 

Name

1-2-1, Azabudai, Minato-Ku, Tokyo

3207 Apt. Kamiyachou Station on Hibiya Line (6 min)

## New Land-Mark of Roppongi area, Azabudai Hills = Modern Urban Village, near Tokyo Tower









\*The actual Layout & Size may differ slightly from this floor plans & pictures

HOUSEREP TOKYO INC. ハウスレップ トーキョー 株式会社

#301, 1-4-15, Hiroo, Shibuya-ku, Tokyo 150-0012, Japan +81 (0)3 6427 5860 inquiry@houserep-tokyo.com

Transaction Type: Intermediate Agent Fee: 1 month + tax

Website: www.houserep-tokyo.com



Renters Insuarance: Required

Remarks