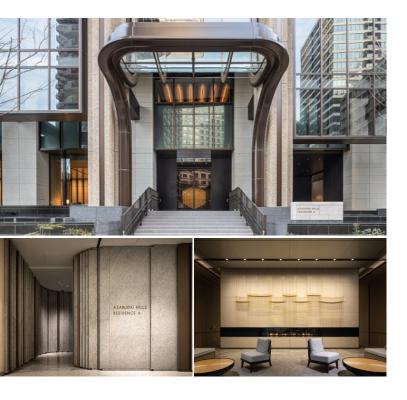

New Land-Mark of Roppongi area, Azabudai Hills = Modern Urban Village, near Tokyo Tower

| Lease Conditions |                                                                                                                                                                                                                                                                                                                    |           |   |  |  |  |
|------------------|--------------------------------------------------------------------------------------------------------------------------------------------------------------------------------------------------------------------------------------------------------------------------------------------------------------------|-----------|---|--|--|--|
| LAYOUT           | 3 BR                                                                                                                                                                                                                                                                                                               |           |   |  |  |  |
| SIZE             | 180.79 m²/1946 ft²                                                                                                                                                                                                                                                                                                 |           |   |  |  |  |
| RENT             | JPY 2,700,000 / month                                                                                                                                                                                                                                                                                              |           |   |  |  |  |
| Management Fee   | -                                                                                                                                                                                                                                                                                                                  |           |   |  |  |  |
| Deposit          | 4 months                                                                                                                                                                                                                                                                                                           | Key Money | - |  |  |  |
| Lease Term       | Fixed term lease for 36 months                                                                                                                                                                                                                                                                                     |           |   |  |  |  |
| Available        | Negotiable                                                                                                                                                                                                                                                                                                         |           |   |  |  |  |
| Renewal Fee      | -                                                                                                                                                                                                                                                                                                                  |           |   |  |  |  |
| Agent Fee        | 1 month + tax                                                                                                                                                                                                                                                                                                      |           |   |  |  |  |
| Other Info       | Guarantor Company : TBC / Auto lock / Fridge / Air-<br>Con / Separated Toilet / Balcony / No Smoking / 2+<br>bathrooms / Nice Views / Flooring / Floor Heating /<br>Washer / Dryer / Dishwasher / Oven / Bathroom dryer<br>WIC / Large Dog Friendly / High Ceiling (above 2.5m<br>Semi-furnished (Home Appliances) |           |   |  |  |  |

| <b>Building Informatio</b> | n |
|----------------------------|---|
|----------------------------|---|

| U                   |                                                                                                                                                                                                                                                                                                                                                            |                          |            |  |  |  |
|---------------------|------------------------------------------------------------------------------------------------------------------------------------------------------------------------------------------------------------------------------------------------------------------------------------------------------------------------------------------------------------|--------------------------|------------|--|--|--|
| Completion          | Sep, 2023                                                                                                                                                                                                                                                                                                                                                  | Earthquake<br>Resistance | New        |  |  |  |
| Structure           | RC, 53 story                                                                                                                                                                                                                                                                                                                                               |                          |            |  |  |  |
| Car Parking         | JPY60,000 ~ 150,000/ month                                                                                                                                                                                                                                                                                                                                 |                          |            |  |  |  |
| Bicycle Parking     | JPY500 ~ 15,000/ month                                                                                                                                                                                                                                                                                                                                     |                          |            |  |  |  |
| Music<br>Instrument | Pet                                                                                                                                                                                                                                                                                                                                                        |                          | Negotiable |  |  |  |
| Facilities          | Motorcycle Parking (JPY15,000 ~ 20,000/ month) /<br>Trunk Room (JPY10,000 ~ 40,000/ month) / Gym (extra<br>charge) / Within 20 min walk to Roppongi / Near Large<br>Parks / Designer's / Concierge / Delivery box / Elevator /<br>Sky lounge / Security / Close to Station / 24h Garbage<br>Drop-off / Fitness / Gym / High-rise / Newly-built (~1<br>y/o) |                          |            |  |  |  |