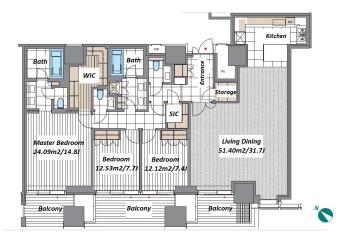

New Land-Mark of Roppongi area, Azabudai Hills = Modern Urban Village, near Tokyo Tower

| Lease Conditions |                                                                                                                                                                                                                                                                                                                    |           |   |  |  |  |
|------------------|--------------------------------------------------------------------------------------------------------------------------------------------------------------------------------------------------------------------------------------------------------------------------------------------------------------------|-----------|---|--|--|--|
| LAYOUT           | 3 BR                                                                                                                                                                                                                                                                                                               |           |   |  |  |  |
| SIZE             | 180.79 m²/1946 ft²                                                                                                                                                                                                                                                                                                 |           |   |  |  |  |
| RENT             | JPY 2,700,000 / month                                                                                                                                                                                                                                                                                              |           |   |  |  |  |
| Management Fee   | -                                                                                                                                                                                                                                                                                                                  |           |   |  |  |  |
| Deposit          | 4 months                                                                                                                                                                                                                                                                                                           | Key Money | - |  |  |  |
| Lease Term       | Fixed term lease for 36 months                                                                                                                                                                                                                                                                                     |           |   |  |  |  |
| Available        | Negotiable                                                                                                                                                                                                                                                                                                         |           |   |  |  |  |
| Renewal Fee      | -                                                                                                                                                                                                                                                                                                                  |           |   |  |  |  |
| Agent Fee        | 1 month + tax                                                                                                                                                                                                                                                                                                      |           |   |  |  |  |
| Other Info       | Guarantor Company : TBC / Auto lock / Fridge / Air-<br>Con / Separated Toilet / Balcony / No Smoking / 2+<br>bathrooms / Nice Views / Flooring / Floor Heating /<br>Washer / Dryer / Dishwasher / Oven / Bathroom dryer<br>WIC / Large Dog Friendly / High Ceiling (above 2.5m<br>Semi-furnished (Home Appliances) |           |   |  |  |  |