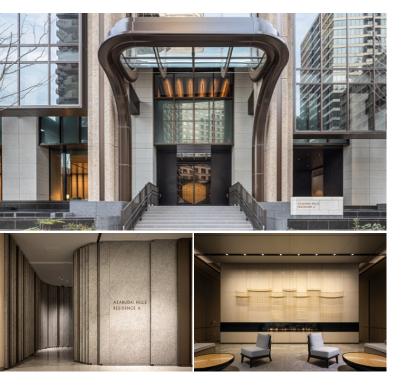

## AZABUDAI HILLS RESIDENCE

Unit No. 3801

TYPE

Apt.

Access

Ropponngiicchoume Station on Namboku Line (5 min) Kamiyachou Station on Hibiya Line (6 min)

Address

1-2-1, Azabudai, Minato-Ku, Tokyo

New Land-Mark of Roppongi area, Azabudai Hills = Modern Urban Village, near Tokyo Tower

Agent Fee: 1 month + tax

Website: www.houserep-tokyo.com

\*The actual Layout & Size may differ slightly from this floor plans & pictures