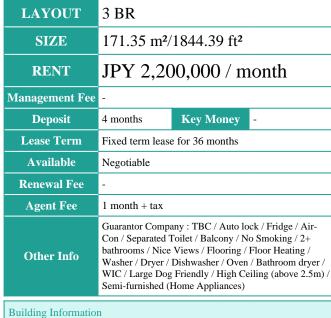

FOR RENT

Property ID No.:152562

HOUSEREP TOKYO INC.

Website: www.houserep-tokyo.com

Lease Conditions

**Property** Name

## AZABUDAI HILLS RESIDENCE

Unit No. 3801

TYPE

Apt.

Access

Ropponngiicchoume Station on Namboku Line (5 min) Kamiyachou Station on Hibiya Line (6 min)

Address

1-2-1, Azabudai, Minato-Ku, Tokyo

New Land-Mark of Roppongi area, Azabudai Hills = Modern Urban Village, near Tokyo Tower

Agent Fee: 1 month + tax

Website: www.houserep-tokyo.com

\*The actual Layout & Size may differ slightly from this floor plans & pictures

#301, 1-4-15, Hiroo, Shibuya-ku, Tokyo 150-0012, Japan +81 (0)3 6427 5860 inquiry@houserep-tokyo.com

Renters Insuarance: Required

Remarks