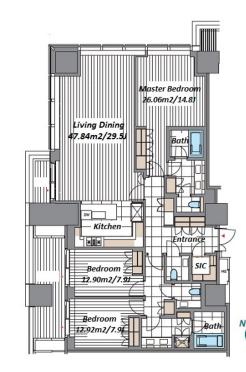

## AZABUDAI HILLS RESIDENCE

Unit No. 3801

TYPE

Apt.

Access

Ropponngiicchoume Station on Namboku Line (5 min) Kamiyachou Station on Hibiya Line (6 min)

Address

1-2-1, Azabudai, Minato-Ku, Tokyo

New Land-Mark of Roppongi area, Azabudai Hills = Modern Urban Village, near Tokyo Tower

Agent Fee: 1 month + tax

Website: www.houserep-tokyo.com

\*The actual Layout & Size may differ slightly from this floor plans & pictures